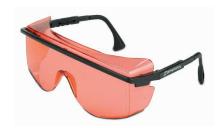

## **GLENDALE LOTG**

- Excellent fit around the entire eye area
- Provides optimal comfort
- $\bullet \ \ \text{Available with Polymer or LGT} \\ \ \ \text{filters}$

For a full video demonstration, go to wksf.co/EyePROsrx