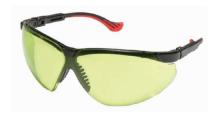

## **GLENDALE XC**

- State-of-the-art molding technology combined with multiple materials produce a featherweight frame with unparalleled comfort
- Soft elastomeric browguard and flexible 'finger' cushion every point of contact with the face
- Adjustable temple length and lens inclination
- Patented dual 9-base wraparound lens provide uninterrupted peripheral vision while offering superior coverage
- Detachable RX insert frame available
- · Available with Polymer filters