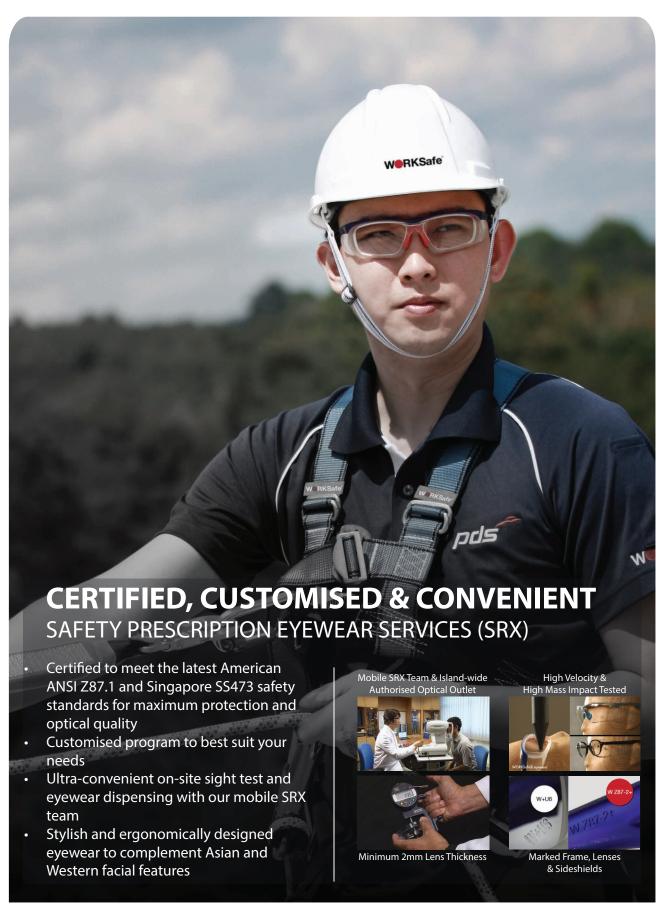

of-the-art molding technology combined with multiple materials produce a featherweight frame with unparalleled comfort
- Soft elastomeric browguard and flexible 'finger' cushion every point of contact with the face
- Adjustable temple length and lens inclination
- Patented dual 9-base wraparound lens provide uninterrupted peripheral vision while offering superior coverage
- Detachable RX insert frame available
- · Available with Polymer filters



## **GLENDALE LOTG**

- Comfortable OTG eyewear with excellent protection
- Fits most prescription eyewear due to its larger size
- Available with Polymer or LGT® filters



## **GLENDALE LOTG**

- Excellent fit around the entire eye area
- Provides optimal comfort
- $\bullet \ \ \text{Available with Polymer or LGT} \\ \ \ \text{filters}$











For a full video demonstration, go to wksf.co/EyePROsrx