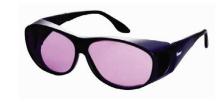

## **GLENDALE LOTG**

- Comfortable OTG eyewear with excellent protection
- Fits most prescription eyewear due to its larger size
- Available with Polymer or LGT® filters