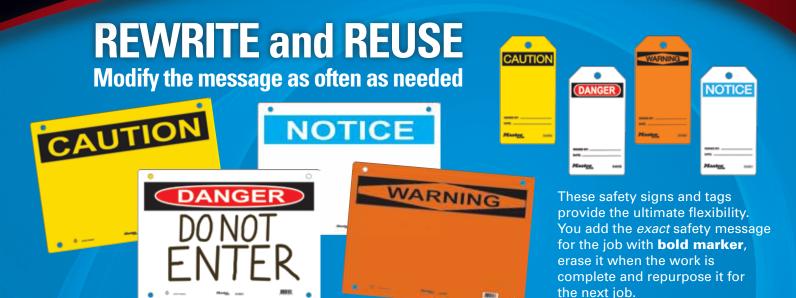

## Safety Signs & Tags

VESI

Wipe off current message with Isopropyl Alcohol

- With Guardian Extreme signs and tags, a simple alcohol wipe easily removes the message.
- Guardian Extreme signs and tags are made of 100% recyclable polypropylene with vibrant, photo-quality graphics.
- Guardian Extreme signs and tags have no adhesive film to delaminate, peel or curl.