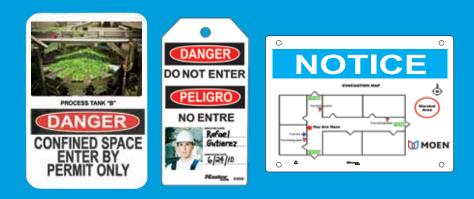

## **CUSTOM GRAPHICS**

Exclusively with Guardian Extreme<sup>™</sup> signs and tags – no limits to your custom graphics. We can use any image you can create, any graphic, color photo, drawing, text, language, map, barcodes, and fuse it in durable polypropylene.