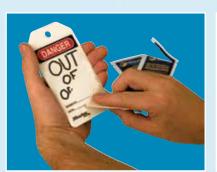

Cleaned tag ready for next message write new message with permanent marker

- Guardian Extreme signs and tags withstand washdowns, high humidity and over 30 harsh chemicals including:
  - Ammonia
  - Benzene
  - Chlorinated alkaline cleaners
  - Chlorine bleach
  - Isopropanol
  - Wash solvent