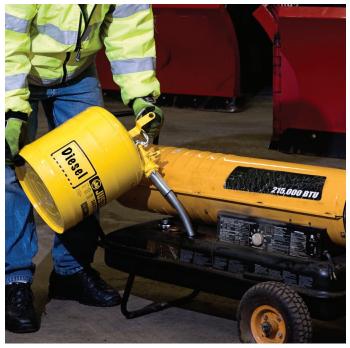

## Type II AccuFlow™ Safety Cans -**Optional Colors**

Enjoy the same safety features found in Justrite's red AccuFlow™ cans, in 3 additional colors for color-coding convenience

- · Differentiate different types of liquids and avoid accidental equipment damage
- Identify, organize and segregate incompatible liquids
- Quick visual reference for workers
- Typical industry convention is: □ Red for gasoline □ Blue for kerosene □ Yellow for diesel □ Green for oil
- Certified by FM Approvals, UL/ULC, and TÜV; meet OSHA and NFPA requirements