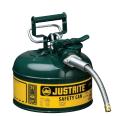

## Type II AccuFlow™ Safety Cans -**Optional Colors**

Enjoy the same safety features found in Justrite's red AccuFlow™ cans, in 3 additional colors for color-coding convenience

- · Differentiate different types of liquids and avoid accidental equipment damage
- Identify, organize and segregate incompatible liquids
- Quick visual reference for workers
- Typical industry convention is: □ Red for gasoline □ Blue for kerosene □ Yellow for diesel □ Green for oil
- Certified by FM Approvals, UL/ULC, and TÜV; meet OSHA and NFPA requirements