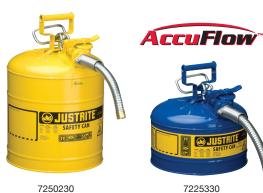

## Type II AccuFlow™ Safety Cans -**Optional Colors**

Enjoy the same safety features found in Justrite's red AccuFlow™ cans, in 3 additional colors for color-coding convenience

- · Differentiate different types of liquids and avoid accidental equipment damage
- Identify, organize and segregate incompatible liquids
- Quick visual reference for workers
- Typical industry convention is: □ Red for gasoline □ Blue for kerosene □ Yellow for diesel □ Green for oil
- Certified by FM Approvals, UL/ULC, and TÜV; meet OSHA and NFPA requirements

Safe-Squeeze® trigger on AccuFlow™ safety can provides finger tip control when filling up equipment.

7210420

| Description and Capacity                      | Hose OD x L                 | Can OD x H                     | Approv/Lstg<br>Regulation | Yellow Can<br>Model | Blue Can<br>Model | Green Can<br>Model |
|-----------------------------------------------|-----------------------------|--------------------------------|---------------------------|---------------------|-------------------|--------------------|
| 1 gallon (4 L) steel safety can with hose     | 0.625 x 9 in<br>16 x 229 mm | 9.5 x 10.5 in (241 x 267 mm)   | FM, UL/ULC, TÜV           | 7210220             | 7210320           | 7210420            |
| 2 gallon (7.5 L) steel safety can with hose   |                             | 9.5 x 13.25 in (241 x 337 mm)  |                           | 7220220             | 7220320           | 7220420            |
| 2.5 gallon (9.5 L) steel safety can with hose |                             | 11.75 x 12 in (298 x 305 mm)   |                           | 7225220             | 7225320           | 7225420            |
| 5 gallon (19 L) steel safety can with hose    |                             | 11.75 x 17.5 in (298 x 445 mm) |                           | 7250220             | 7250320           | 7250420            |
| 2.5 gallon (9.5 L) steel safety can with hose | 1 x 9 in<br>25 x 229mm      | 11.75 x 12 in (298 x 305 mm)   |                           | 7225230             | 7225330           | 7225430            |
| 5 gallon (19 L) steel safety can with hose    |                             | 11.75 x 17.5 in (298 x 445 mm) |                           | 7250230             | 7250330           | 7250430            |