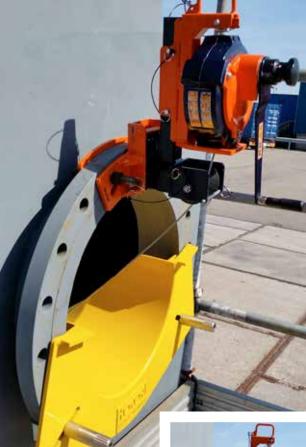

## Mobile Anchor for horizontal manholes (ANSI & API 20" & 24" flanges)

The HONOR FlangeClamp<sup>®</sup> is designed as an mobile anchor point on horizontal manholes, especially ideal in case of little space between vessel and flange in front of the manhole (platform).

#### Features:

Anchor point for:

- · Self Retractable Lifelines
- Recovery Blocks
- · Rescue devices
- · Man Riding Winches

FlangeClamp standarized for ANSI & API 20"& 24" flanges. Recovery Blocks, SRL's, Manriding Winches, Rescue & Evacuation devices can be mounted onto FlangeClamp (also modular with STAR®-series devices, TankClamp®, Tripod and Davit)!

#### Extra benefit

FlangeClamp and RescueSlide<sup>®</sup> together are an ideal kit for confined entry & rescue through horizontal manholes!