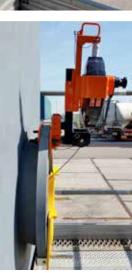

## Mobile Anchor for horizontal manholes (ANSI & API 20" & 24" flanges)

The HONOR FlangeClamp<sup>®</sup> is designed as an mobile anchor point on horizontal manholes, especially ideal in case of little space between vessel and flange in front of the manhole (platform).

#### Features:

Anchor point for:

- · Self Retractable Lifelines
- Recovery Blocks
- · Rescue devices
- · Man Riding Winches

FlangeClamp standarized for ANSI & API 20"& 24" flanges. Recovery Blocks, SRL's, Manriding Winches, Rescue & Evacuation devices can be mounted onto FlangeClamp (also modular with STAR®-series devices, TankClamp®, Tripod and Davit)!