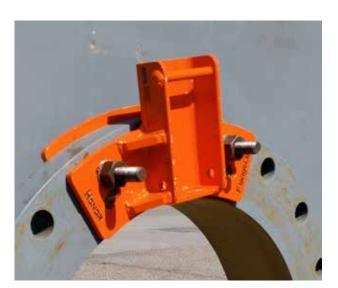

## Mobile Anchor for horizontal manholes (ANSI & API 20" & 24" flanges)

The HONOR FlangeClamp<sup>®</sup> is designed as an mobile anchor point on horizontal manholes, especially ideal in case of little space between vessel and flange in front of the manhole (platform).

#### Features:

Anchor point for:

- · Self Retractable Lifelines
- Recovery Blocks
- · Rescue devices
- · Man Riding Winches

FlangeClamp standarized for ANSI & API 20"& 24" flanges. Recovery Blocks, SRL's, Manriding Winches, Rescue & Evacuation devices can be mounted onto FlangeClamp (also modular with STAR®-series devices, TankClamp®, Tripod and Davit)!

### Specifications:

Weight: 6.5 kg
Steel, galvanized & color coated

European standards: EN 795 class B

FlangeClamp max. 1 worker Art.no: R010.210.030 FlangeClamp

Art.no: R010.210.036 Intermediate Bracket (Blue) Art.no: depending Device Mounting bracket (Orange)