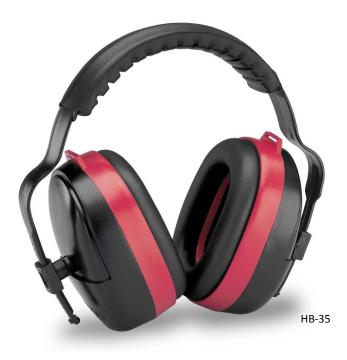

## MaxiMuff™

Features ELVEX<sup>®</sup> "smart fold-out" design, muffs fold-out and rest comfortably around your neck when not in use.

Smart Fold Out Feature

Optional Support Strap—Item No. SS-25

**28 NRR** (ANSI) and **30 SNR** (CE) **Protection Level**: 101–111 dB

- High-performance, rugged and worker-friendly.
- Cushioned, virtually indestructible headband.
- Fully dielectric construction.

**Product Features:** 

- Multi-position use with or without optional support strap for compatibility when worn with other hats.
- Self-aligning headband suspension for quick fitting.
- Soft, pliable SuperSeal<sup>™</sup> ear cushions are long lasting, resists body oil and sweat.
- Optional support strap for positioning headband behind your neck.
- MaxiMuff<sup>™</sup> Item No. **HB-35.** Support Strap Item No. **SS-25.**

## MaxiMuff™

Comfortable, yet tough and long-lasting with exclusive "smart fold-out" feature.