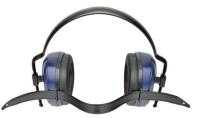

## MaxiMuff™

Features ELVEX<sup>®</sup> "smart fold-out" design, muffs fold-out and rest comfortably around your neck when not in use.

Smart Fold Out Feature

Optional Support Strap—Item No. SS-25

**28 NRR** (ANSI) and **30 SNR** (CE) **Protection Level**: 101–111 dB

- High-performance, rugged and worker-friendly.
- Cushioned, virtually indestructible headband.
- Fully dielectric construction.

**Product Features:** 

- Multi-position use with or without optional support strap for compatibility when worn with other hats.
- Self-aligning headband suspension for quick fitting.
- Soft, pliable SuperSeal<sup>™</sup> ear cushions are long lasting, resists body oil and sweat.
- Optional support strap for positioning headband behind your neck.
- MaxiMuff<sup>™</sup> Item No. **HB-35.** Support Strap Item No. **SS-25.**

## MaxiMuff™

Comfortable, yet tough and long-lasting with exclusive "smart fold-out" feature.