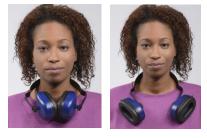

## MaxiMuff™

Features ELVEX<sup>®</sup> "smart fold-out" design, muffs fold-out and rest comfortably around your neck when not in use.

Smart Fold Out Feature

Optional Support Strap—Item No. SS-25

**28 NRR** (ANSI) and **30 SNR** (CE) **Protection Level**: 101–111 dB

- High-performance, rugged and worker-friendly.
- Cushioned, virtually indestructible headband.
- Fully dielectric construction.

**Product Features:** 

- Multi-position use with or without optional support strap for compatibility when worn with other hats.
- Self-aligning headband suspension for quick fitting.
- Soft, pliable SuperSeal<sup>™</sup> ear cushions are long lasting, resists body oil and sweat.
- Optional support strap for positioning headband behind your neck.
- MaxiMuff<sup>™</sup> Item No. **HB-35.** Support Strap Item No. **SS-25.**

## MaxiMuff™

Comfortable, yet tough and long-lasting with exclusive "smart fold-out" feature.