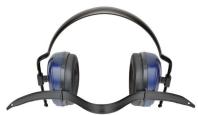

## **ValueMuff™**

Features ELVEX® "smart fold-out" design, muffs fold-out and rest comfortably around your neck when not in use.

Smart Fold Out Feature

Optional Support Strap—Item No. SS-25

25 NRR (ANSI) and 30 SNR (CE) Protection Level: 101-111 dB

## **Product Features:**

- Virtually indestructible headband. Comfortable, yet tough and long-lasting.
- Rugged, fully dielectric construction.
- Multi-position use with or without optional support strap for compatibility when worn with other hats.
- Soft, pliable SuperSeal<sup>™</sup> ear cushions, resist body oil and sweat.
- Self-aligning headband suspension for quick fitting.
- Optional support strap for positioning headband behind your neck.
- ValueMuff™ Item No. **HB-25**, Support Strap Item No. **SS-25**.