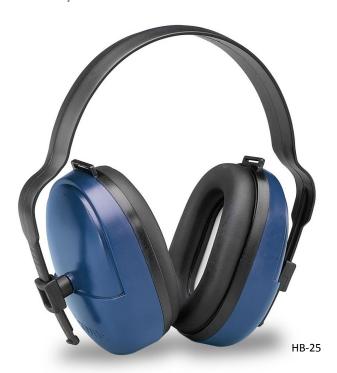

## **ValueMuff™**

Features ELVEX® "smart fold-out" design, muffs fold-out and rest comfortably around your neck when not in use.

Smart Fold Out Feature

Optional Support Strap—Item No. SS-25

25 NRR (ANSI) and 30 SNR (CE) Protection Level: 101-111 dB

## ValueMuff™

Lightweight and economical with virtually indestructible headband.

## **Product Features:**

- Virtually indestructible headband. Comfortable, yet tough and long-lasting.
- Rugged, fully dielectric construction.
- Multi-position use with or without optional support strap for compatibility when worn with other hats.
- Soft, pliable SuperSeal<sup>™</sup> ear cushions, resist body oil and sweat.
- Self-aligning headband suspension for quick fitting.
- Optional support strap for positioning headband behind your neck.
- ValueMuff™ Item No. **HB-25**, Support Strap Item No. **SS-25**.