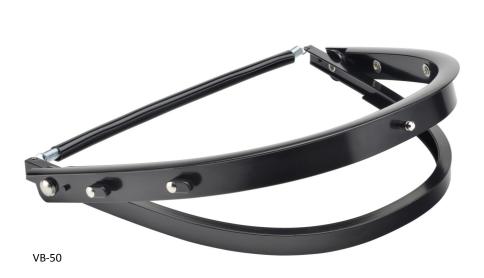

## Elvex® Visor Bracket VB-50

Anodized aluminum construction, ideal for metal foundry and high heat applications.

## **Product Features:**

- Strong ratchet spring holds visor firmly in the up or down position.
- The overhead center position feature balances and distributes the weight of the shield evenly in the 'up' position.
- Made of aluminum providing a combination of high strength and impact resistance. Holds the heaviest of visors on the market.
- Recommended for use with Gold and Weld Shade shields.
- Ideal to use with non slotted safety helmets.
- Designed to mount on most face shields with "universal" hole pattern.
- Item No. VB-50