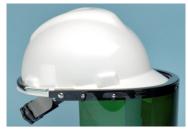

## **Elvex® High Temperature Visor Bracket VB-50**

The Elvex® VB-50 is ideal for high temperature applications. Our design permits mounting of our extensive face shield line to most major brands of safety caps.





VB-50 center position feature



VB-50 Shown with FS-15WS

## Elvex® Visor Bracket VB-50

Anodized aluminum construction, ideal for metal foundry and high heat applications.

## **Product Features:**

- Strong ratchet spring holds visor firmly in the up or down position.
- The overhead center position feature balances and distributes the weight of the shield evenly in the 'up' position.
- Made of aluminum providing a combination of high strength and impact resistance. Holds the heaviest of visors on the market.
- Recommended for use with Gold and Weld Shade shields.
- Ideal to use with non slotted safety helmets.
- Designed to mount on most face shields with "universal" hole pattern.
- Item No. VB-50