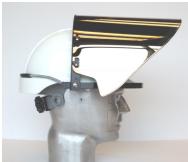

## **Elvex® High Temperature Visor Bracket VB-50**

The Elvex® VB-50 is ideal for high temperature applications. Our design permits mounting of our extensive face shield line to most major brands of safety caps.





VB-50 center position feature



VB-50 Shown with FS-15WS

## Elvex® Visor Bracket VB-50

Anodized aluminum construction, ideal for metal foundry and high heat applications.

## **Product Features:**

- Strong ratchet spring holds visor firmly in the up or down position.
- The overhead center position feature balances and distributes the weight of the shield evenly in the 'up' position.
- Made of aluminum providing a combination of high strength and impact resistance. Holds the heaviest of visors on the market.
- Recommended for use with Gold and Weld Shade shields.
- Ideal to use with non slotted safety helmets.
- Designed to mount on most face shields with "universal" hole pattern.
- Item No. VB-50