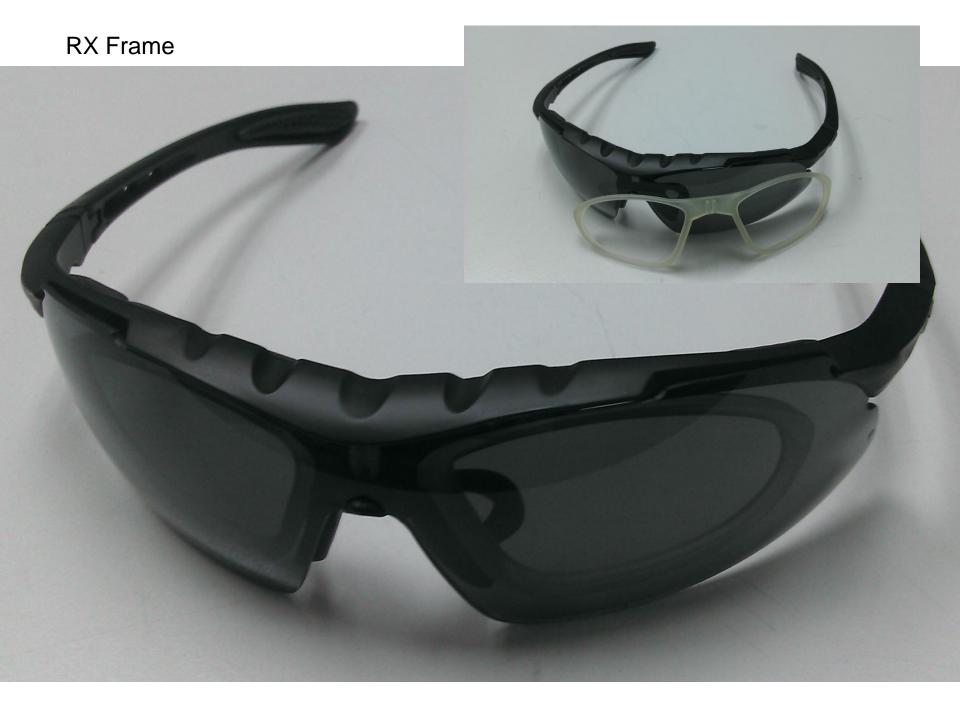

Primus also features an inner prescription (RX) insert for active individuals who need corrective lens.

#### **Features**

-inner prescription (RX) insert
-block UV rays up to 380nm
-Lens scratch-resistant
-Air vents for aeration
-Anti slip skull grip
-brow guard
-Head strap which is fire retardant
-Anti fog for selected lens only
-Pass ANSI Z87.1-2010 Impact Standard
-High Impact polycarbonate (PC) lens
-Class 1 optical quality