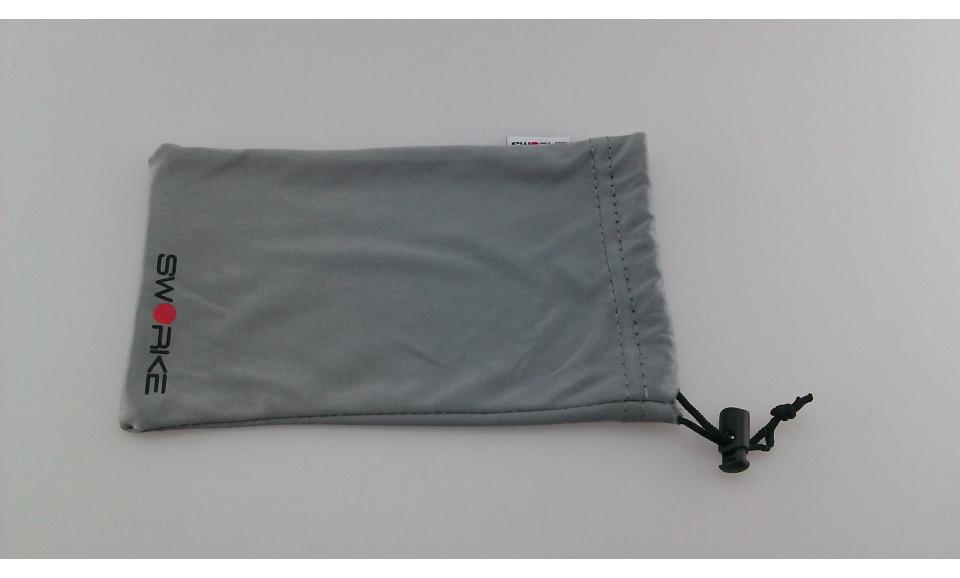

dividuals of all ages and genders. Being extremely durable, Primus ensures pressure-free comfort while basking under the sun in your favourite activity. Equipped with additional spare lens, simply change the lens to match your outfit or activity at different times of day.

Primus also features an inner prescription (RX) insert for active individuals who need corrective lens.

#### **Features**

-inner prescription (RX) insert
-block UV rays up to 380nm
-Lens scratch-resistant
-Air vents for aeration
-Anti slip skull grip
-brow guard
-Head strap which is fire retardant
-Anti fog for selected lens only
-Pass ANSI Z87.1-2010 Impact Standard
-High Impact polycarbonate (PC) lens
-Class 1 optical quality

### **SWORKE Primus**



## Full Set



# Interchangeable Lens







## Microfiber Pouch