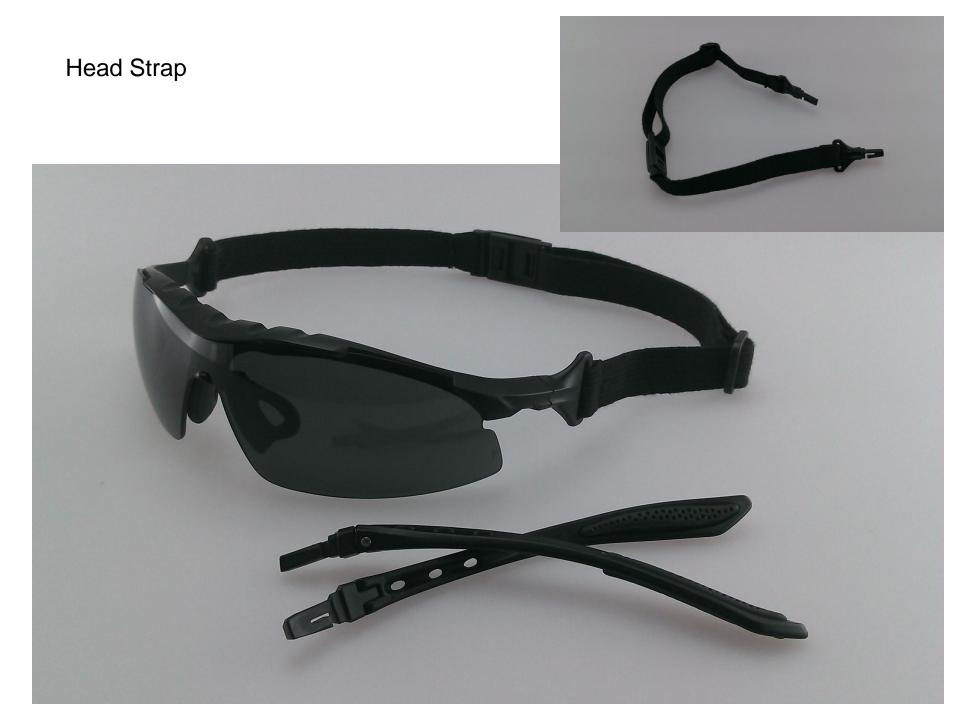

#### **Features**

-inner prescription (RX) insert
-block UV rays up to 380nm
-Lens scratch-resistant
-Air vents for aeration
-Anti slip skull grip
-brow guard
-Head strap which is fire retardant
-Anti fog for selected lens only
-Pass ANSI Z87.1-2010 Impact Standard
-High Impact polycarbonate (PC) lens
-Class 1 optical quality