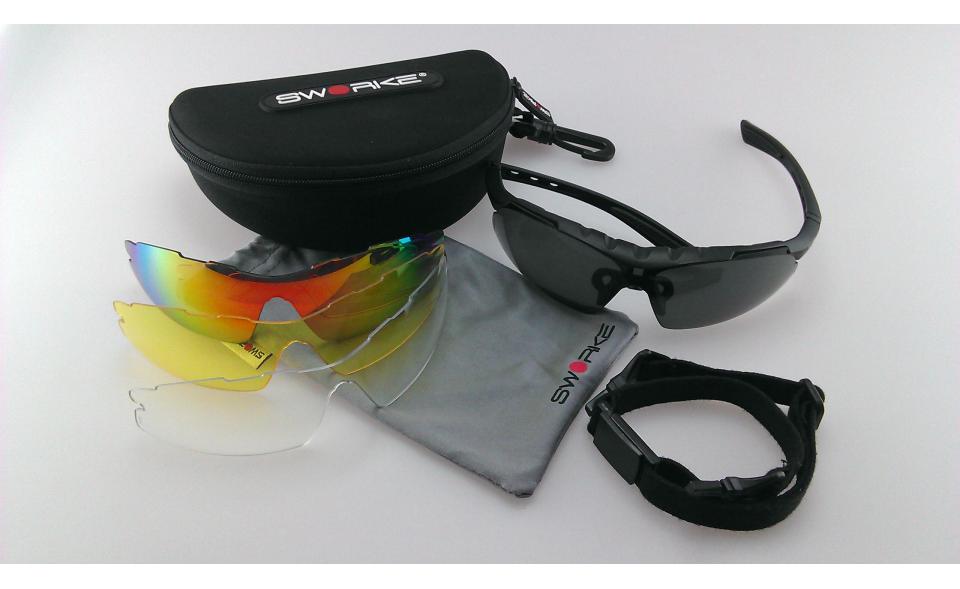

curved lens, Primus is truly a timeless design for individuals of all ages and genders. Being extremely durable, Primus ensures pressure-free comfort while basking under the sun in your favourite activity. Equipped with additional spare lens, simply change the lens to match your outfit or activity at different times of day.

Primus also features an inner prescription (RX) insert for active individuals who need corrective lens.

#### **Features**

-inner prescription (RX) insert
-block UV rays up to 380nm
-Lens scratch-resistant
-Air vents for aeration
-Anti slip skull grip
-brow guard
-Head strap which is fire retardant
-Anti fog for selected lens only
-Pass ANSI Z87.1-2010 Impact Standard
-High Impact polycarbonate (PC) lens
-Class 1 optical quality

### **SWORKE Primus**



## Full Set



# Interchangeable Lens







## Microfiber Pouch