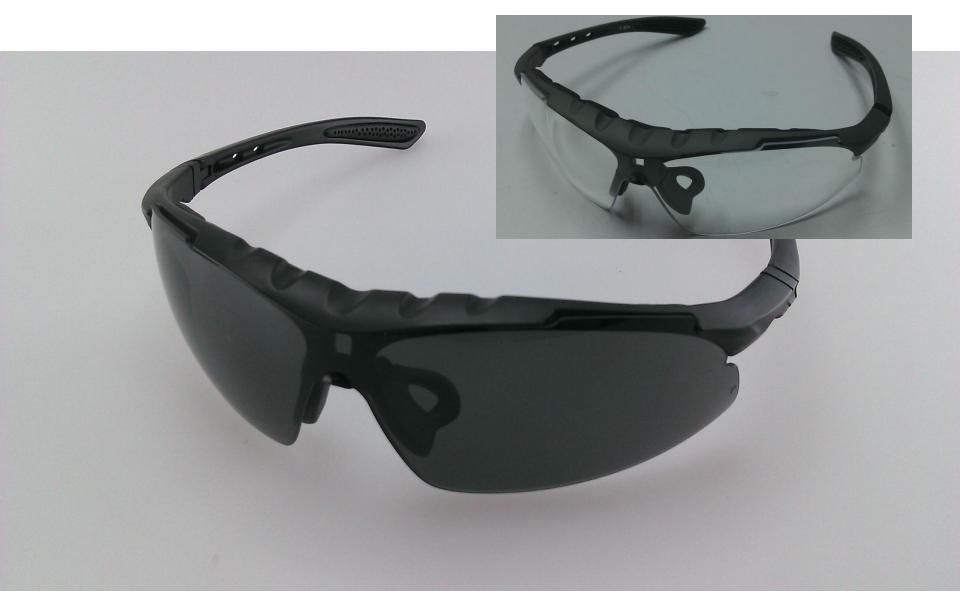

# **SWORKE Primus**

#### **Introduction**

Exceptional frame styling integrated with sleek curved lens, Primus is truly a timeless design for individuals of all ages and genders. Being extremely durable, Primus ensures pressure-free comfort while basking under the sun in your favourite activity. Equipped with additional spare lens, simply change the lens to match your outfit or activity at different times of day.