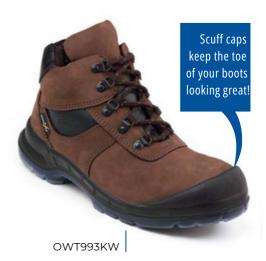

OWT805KW

**Anti-static Provision** 

Long-lasting Shock

**Absorption Ergonomically** 

Designed

All Day Fresh & Healthy

**Feet Spongy Longevity** 

PORON® XRDTM Heel

Cushion

Located at the heel where the impact is greatest as your foot hits the ground. This yellow pad of patented soft ultra-low modulus material absorbs up to 90% of the most intense force\*. Drop a small heavy metal object (e.g. 1/2 inch diameter steel bolt) on either side of the yellow pad and watch it come to rest with only one tiny puny bounce!