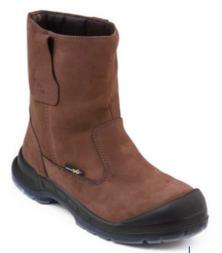

# **PREMIUM WATERTITE**

A popular high value safety footwear range with outstanding water-repelling performance, thanks to high quality waterproof oily nubuck leather - now with amazing PORON®XRDTM in the OrthoPX insoles for incomparable wearer comfort.

## **Specifications:**

- Sole Technology: TPU/ PU sole
- Upper material: Water resistant nubuck leather
- Color: Brown
- Lining: Taibrella lining
- Insole: Non-woven fibre insole board
- Ergonomically designed PU insole with PORON® XRDTM insert

## Otter Premium Watertite featuring:

Pierce-resistant steel midsole insert

Sole resistant to oils and acids/alkalis

Extra wide-fitting carbon steel toecap (200 joules)

Anti-static

Extra light, slip-resistant TPU/PU