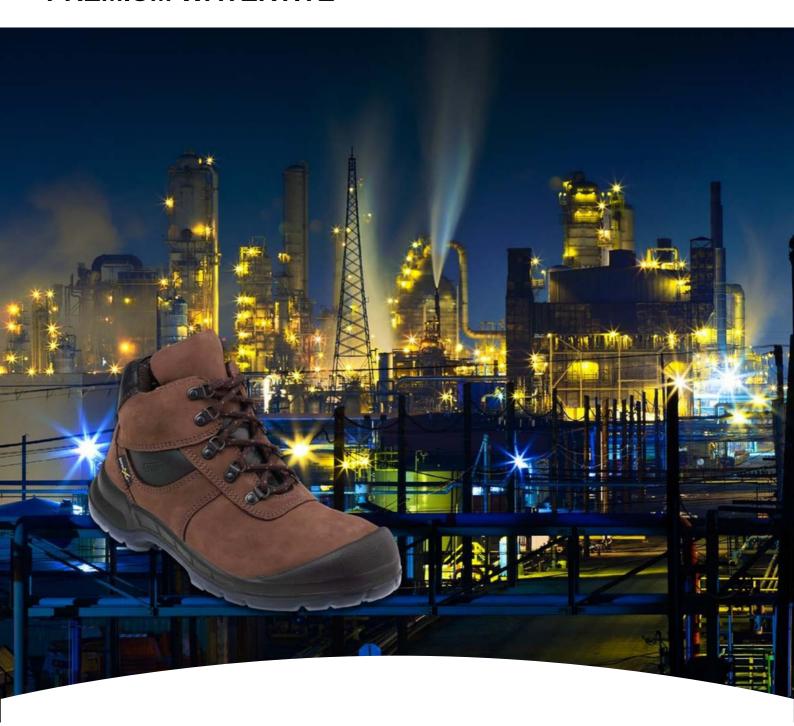

# **PREMIUM WATERTITE**

A popular high value safety footwear range with outstanding water-repelling performance, thanks to high quality waterproof oily nubuck leather - now with amazing PORON®XRDTM in the OrthoPX insoles for incomparable wearer comfort.

## Otter Premium Watertite featuring:

Pierce-resistant steel midsole insert

Sole resistant to oils and acids/alkalis

Extra wide-fitting carbon steel toecap (200 joules)

Anti-static

Extra light, slip-resistant TPU/PU