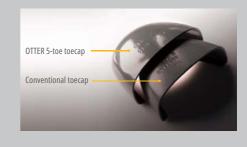

### Extra Wide 5-Toe Toecap For Maximum Toe Room Comfort

| SHOE SIZE SCALE COMPARISON |    |    |    |       |    |    |    |       |    |    |    |
|----------------------------|----|----|----|-------|----|----|----|-------|----|----|----|
| UK                         | 3  | 4  | 5  | 6     | 7  | 8  | 9  | 10    | 11 | 12 | 13 |
| French                     | 36 | 37 | 38 | 39/40 | 41 | 42 | 43 | 44/45 | 46 | 47 | 48 |