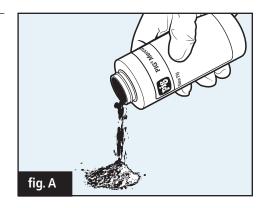

## **Instructions**

The absorbent powder contained in this PIG Mercury Spill Kit will bond with droplets of mercury, transforming them into a solid material and making handling and disposal safer.

- 1. Remove jewelry, eyewear and all other metal objects. Put on appropriate personal protective equipment (PPE, supplied in this spill kit) prior to entering the spill area.
- 2. Sprinkle PIG Mercury Absorbent Powder in a circle around the spill to prevent the mercury from spreading.
- 3. Gently pour more absorbent powder directly onto the spill, working from the outside inward until the mercury is completely covered. (fig. A)
- 4. The mercury will be completely absorbed, forming a solid material and eliminating dangerous vapors. If the mercury is not fully absorbed within 2 to 3 minutes, use the provided plastic scraper to thoroughly mix the powder with the mercury.
- Remove the solid material by sweeping it up with the broom and dustpan found in this kit. (fig. B) Place the collected material, broom and dustpan into the provided disposal bag.
- 6. Use PIG Mercury Cleanup Wipers to wipe the surface and remove any residue. (fig. C)
- 7. Place all used wipers in the disposal bag and tie it closed. Place the bag in the spill kit container and close the lid.