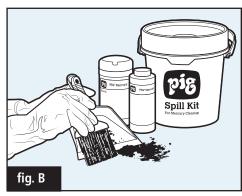

## **Instructions**

The absorbent powder contained in this PIG Mercury Spill Kit will bond with droplets of mercury, transforming them into a solid material and making handling and disposal safer.

- 1. Remove jewelry, eyewear and all other metal objects. Put on appropriate personal protective equipment (PPE, supplied in this spill kit) prior to entering the spill area.
- 2. Sprinkle PIG Mercury Absorbent Powder in a circle around the spill to prevent the mercury from spreading.
- 3. Gently pour more absorbent powder directly onto the spill, working from the outside inward until the mercury is completely covered. (fig. A)
- 4. The mercury will be completely absorbed, forming a solid material and eliminating dangerous vapors. If the mercury is not fully absorbed within 2 to 3 minutes, use the provided plastic scraper to thoroughly mix the powder with the mercury.
- Remove the solid material by sweeping it up with the broom and dustpan found in this kit. (fig. B) Place the collected material, broom and dustpan into the provided disposal bag.
- 6. Use PIG Mercury Cleanup Wipers to wipe the surface and remove any residue. (fig. C)
- 7. Place all used wipers in the disposal bag and tie it closed. Place the bag in the spill kit container and close the lid.