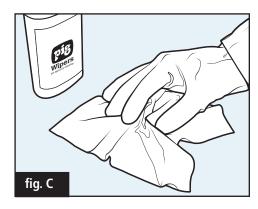

## **Instructions**

The absorbent powder contained in this PIG Mercury Spill Kit will bond with droplets of mercury, transforming them into a solid material and making handling and disposal safer.

- 1. Remove jewelry, eyewear and all other metal objects. Put on appropriate personal protective equipment (PPE, supplied in this spill kit) prior to entering the spill area.
- 2. Sprinkle PIG Mercury Absorbent Powder in a circle around the spill to prevent the mercury from spreading.
- 3. Gently pour more absorbent powder directly onto the spill, working from the outside inward until the mercury is completely covered. (fig. A)
- 4. The mercury will be completely absorbed, forming a solid material and eliminating dangerous vapors. If the mercury is not fully absorbed within 2 to 3 minutes, use the provided plastic scraper to thoroughly mix the powder with the mercury.
- Remove the solid material by sweeping it up with the broom and dustpan found in this kit. (fig. B) Place the collected material, broom and dustpan into the provided disposal bag.
- 6. Use PIG Mercury Cleanup Wipers to wipe the surface and remove any residue. (fig. C)
- 7. Place all used wipers in the disposal bag and tie it closed. Place the bag in the spill kit container and close the lid.