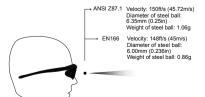

SPORT SAFETY SUNGLASS

USER INSTRUCTIONS



#### **FEATURES**

For uncompromised eye protection and style, choose only SWORKE® Active.



99.9% UV Protection protects your eyes



Prescription Insert frame for individuals who need corrective lens



ANSI Z87.1 Standards impact-rated



Interchangeable Lens for different applications



Scratch-Resistant hard coat withstands wear and tear



**Browguard** shields your eyes against debris and cushions impact



Anti-Slip Skull Grip for secure and comfort fit



Anti-Fog Coating\* for optimum clarity



Air Vents for Aeration provide maximum comfort

## HIGH VELOCITY IMPACT TEST



# HIGH MASS IMPACT TEST



<sup>\*</sup>For selected lens(es) only

### LENS REMOVAL

- (1) Gently pull out prescription from frame
- ② Gently lift up nose pads, grip lens firmly and pull downwards to remove lens from frame

#### NOTE

Owing to the impact rating of the eyewear, the lenses may require a little effort to remove. The lenses are meant to fit tightly into the frame. So that any strong impact will not cause the lens(es) to separate from the frame.



#### LENS INSERTION

- 1) Firmly grip the frame, and slot in one end of lens
- (2) Slot in other end of lens
- ③ Squeeze the lens and the frame together until the center guide hole aligns with the frame notch
- (4) Gently slot in prescription insert