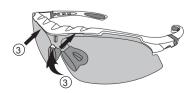

#### LENS INSERTION

- 1) Firmly grip the frame, and slot in one end of lens
- (2) Slot in other end of lens
- ③ Squeeze the lens and the frame together until the center guide hole aligns with the frame notch
- (4) Gently slot in prescription insert