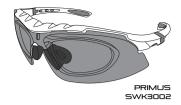

SPORT SAFETY SUNGLASS

USER INSTRUCTIONS

#### **FEATURES**

For uncompromised eye protection and style, choose only SWORKE® Active.

99.9% UV Protection protects your eyes

Prescription Insert frame for individuals who need corrective lens

ANSI Z87.1 Standards impact-rated

Interchangeable Lens for different applications

Scratch-Resistant hard coat withstands wear and tear

**Browguard** shields your eyes against debris and cushions impact

Anti-Slip Skull Grip for secure and comfort fit

Anti-Fog Coating\* for optimum clarity

Air Vents for Aeration provide maximum comfort