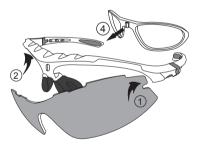

### LENS REMOVAL

- (1) Gently pull out prescription from frame
- ② Gently lift up nose pads, grip lens firmly and pull downwards to remove lens from frame

#### NOTE

Owing to the impact rating of the eyewear, the lenses may require a little effort to remove. The lenses are meant to fit tightly into the frame. So that any strong impact will not cause the lens(es) to separate from the frame.