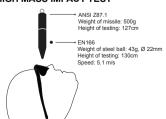

SPORT SAFETY SUNGLASS

USER INSTRUCTIONS



#### **FEATURES**

For uncompromised eye protection and style, choose only SWORKE® Active.



99.9% UV Protection protects your eyes



Prescription Insert frame for individuals who need corrective lens



ANSI Z87.1 Standards impact-rated



Interchangeable Lens for different applications



Scratch-Resistant hard coat withstands wear and tear



**Browguard** shields your eyes against debris and cushions impact



Anti-Slip Skull Grip for secure and comfort fit



Anti-Fog Coating\* for optimum clarity



Air Vents for Aeration provide maximum comfort

## HIGH VELOCITY IMPACT TEST



# HIGH MASS IMPACT TEST



<sup>\*</sup>For selected lens(es) only

### LENS REMOVAL

- (1) Gently pull out prescription from frame
- ② Gently lift up nose pads, grip lens firmly and pull downwards to remove lens from frame

#### NOTE

Owing to the impact rating of the eyewear, the lenses may require a little effort to remove. The lenses are meant to fit tightly into the frame. So that any strong impact will not cause the lens(es) to separate from the frame.



#### LENS INSERTION

- 1) Firmly grip the frame, and slot in one end of lens
- (2) Slot in other end of lens
- ③ Squeeze the lens and the frame together until the center guide hole aligns with the frame notch
- (4) Gently slot in prescription insert