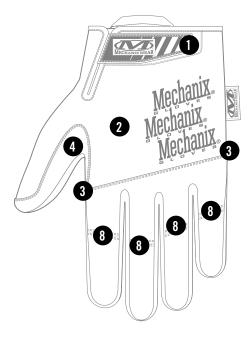

### FEATURES

- 1. Thermoplastic Rubber (TPR) top-closure provides a secure fit to the wrist.
- 2. Comfortable stretch spandex conforms to the back of the hand.
- Three-dimensional patterning forms to the natural curvature of the hand.
- 4. Goatskin leather thumb overlay improves durability.
- High-dexterity 0.6mm goatskin leather palm provides optimal tactile control.
- 6. Touchscreen capable goatskin leather palm.
- 7. Pinched trigger finger design eliminates material overlap.
- 8. Dedicated flex points improve finger mobility.
- 9. Nylon web pull.