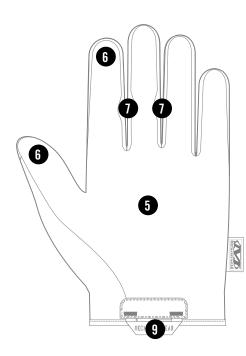

### FEATURES

- 1. Thermoplastic Rubber (TPR) top-closure provides a secure fit to the wrist.
- 2. Comfortable stretch spandex conforms to the back of the hand.
- Three-dimensional patterning forms to the natural curvature of the hand.
- 4. Goatskin leather thumb overlay improves durability.
- High-dexterity 0.6mm goatskin leather palm provides optimal tactile control.
- 6. Touchscreen capable goatskin leather palm.
- 7. Pinched trigger finger design eliminates material overlap.
- 8. Dedicated flex points improve finger mobility.
- 9. Nylon web pull.