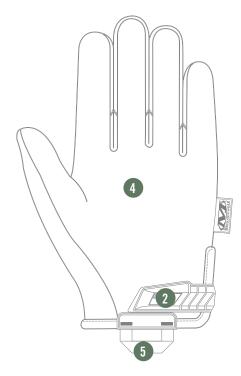

# **COMFORTABLE FIT**

Form-fitting TrekDry® helps keep hands cool and comfortable.

#### **FEATURES**

- Form-fitting Wolf Grey TrekDry® hands cool and comfortable.
- 2. Thermoplastic rubber (TPR) closure provides a secure fit.
- 3. Reinforced thumb and index finger provide added durability.
- 4. Durable synthetic leather palm.
- 5. Nylon pull loop.