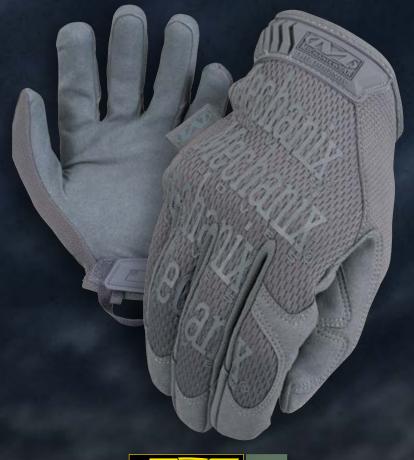

## TACTICAL HAND PROTECTION

The Original® Wolf Grey provides law enforcement and special forces with tactical hand protection fit for urban environments. Durable O.8mm synthetic leather protects your palm and fingers from abrasion without sacrificing valuable dexterity in the field. Breathable TrekDry" conforms to the natural movement of your hand to keep them cool and comfortable in varying environments.

### **SEAMLESS PALM**

Seamless single layer palm provides optimal dexterity.