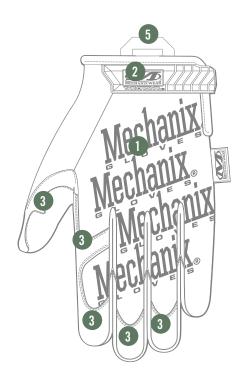

#### **FEATURES**

- Form-fitting Wolf Grey TrekDry® hands cool and comfortable.
- 2. Thermoplastic rubber (TPR) closure provides a secure fit.
- 3. Reinforced thumb and index finger provide added durability.
- 4. Durable synthetic leather palm.
- 5. Nylon pull loop.