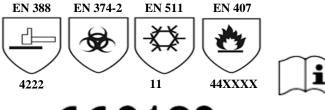

BS 22 6WA, United Kingdom No: 0120

This PPE is designed for the protection against the Complex Risks (Category III), is manufactured in a plant with quality assurance system certified ISO 9001:2000 in conformity with the provisions of the council directive 89/686/EEC Article 11B and with the European standards EN 420:2003,EN 388:2003,EN 374:2003, EN 407 & EN 511:2006