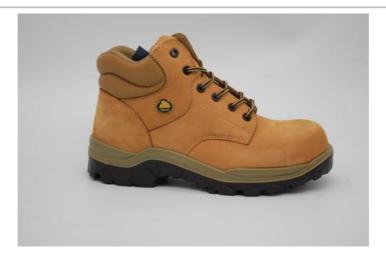

# **SGP TITAN 2 MF**

**Article number** 706-81098

Size assortment UK 2-13

Construction Poured

| Description           | Details                                                    |
|-----------------------|------------------------------------------------------------|
| Color                 | Wheat                                                      |
| Upper                 | Nubuck                                                     |
| Lining                | Mesh brown                                                 |
| Anti-penetration sole | Flexguard®-Penetration Resistance 1100N                    |
| Inlay sole            | PU-TPU stabilizer-Silicon pad in the back-<br>Antimicotic. |
| Safety Toecap         | Composite-Impact resistance 200 J                          |
| Mid Sole              | PU-Beige                                                   |
| Out Sole              | PU-Black                                                   |
| Fitting               | W                                                          |
| Standard              | EN 20345:2011<br>S3 SRA                                    |