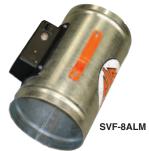

# Vent Flow<sup>™</sup> Alarm Designed to Meet Confined Space Ventilation Flow Loss Alarm Requirements

- Meets Canadian alarm requirements
- Attaches inline to any 8" blower duct. (Optional larger and smaller duct sizes available upon request)
- Operates on two standard 9-volt batteries
- Audible alarm (92dbA) and visual red light activate with approximately 50% flow loss in the duct
- Alarms deactivate when normal flow is re-established
- Galvanized tubular steel housing
- Weight: 7 lbs.
- Overall length, 13"
- No AC power required
  - For Use In Non-Hazardous Locations

SVF-8ALM In Use

Standard Ducting

- · Vinyl polyester ventilation air duct hose
- 8" diameter with external wear strips custom sizes available on request
- Internal steel reinforced wire hoop 5" pitch
- 6" long attachment cuff, 8 3/8" diameter, with adjustable belt straps on both hose ends
- Maximum temperature rating 180°F