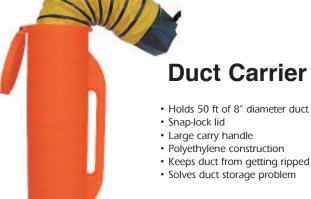

SVF-8ALM In Use

Standard Ducting

- · Vinyl polyester ventilation air duct hose
- 8" diameter with external wear strips custom sizes available on request
- Internal steel reinforced wire hoop 5" pitch
- 6" long attachment cuff, 8 3/8" diameter, with adjustable belt straps on both hose ends
- Maximum temperature rating 180°F