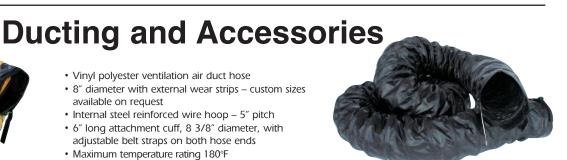

SVF-8ALM In Use

Standard Ducting

- · Vinyl polyester ventilation air duct hose
- 8" diameter with external wear strips custom sizes available on request
- Internal steel reinforced wire hoop 5" pitch
- 6" long attachment cuff, 8 3/8" diameter, with adjustable belt straps on both hose ends
- Maximum temperature rating 180°F