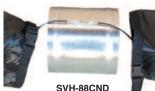

**Conductive Ducting With Ground Wires** Attached to Each End of Wire Helix

8" Duct to Duct Connector

SVH-88C Galvanized Steel or Polyethylene Supplied

### 8" Conductive **Duct to Duct Connector**

| Model No.  | Description                                          |
|------------|------------------------------------------------------|
|            | Standard Duct                                        |
| SVH-3      | 8 " Diameter - 3 ft. Standard Duct - Yellow          |
| SVH-6      | 8 ″ Diameter - 6 ft. Standard Duct - Yellow          |
| SVH-15     | 8 ″ Diameter - 15 ft. Standard Duct - Yellow         |
| SVH-25     | 8 " Diameter - 25 ft. Standard Duct - Yellow         |
|            | Conductive Duct                                      |
| SVH-CND86  | 8 ″ Diameter - 6 ft. Conductive Duct - Black         |
| SVH-CND815 | 8 " Diameter - 15 ft. Conductive Duct - Black        |
| SVH-CND825 | 8 " Diameter - 25 ft. Conductive Duct - Black        |
|            | Duct to Duct Connector                               |
| SVH-88C    | 8 " Duct to Duct Connector                           |
| SVH-88CND  | 8 " Conductive Duct to Duct Connector w/ Ground Lugs |