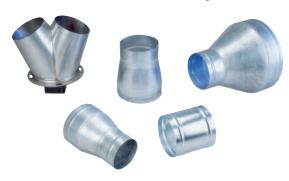

Custom Sizes Available Up To 36" Diameter

# **Custom Duct Transitions**

Enlarging and Reducing Adapters are Available to Accommodate Any Transition Size - Contact **Customer Service for Ordering Information** 

SVH-DC25