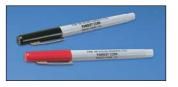

## **Permanent Marking Pens**

• Fast drying, permanent ink - legible identification on nylon

 Used with marker ties, write-on labels and tags, where ordinary marking pens will not work

| Part Number | Part Description                  | Ink<br>Color | Std.<br>Pkg.<br>Qty. | Std.<br>Ctn.<br>Qty. |
|-------------|-----------------------------------|--------------|----------------------|----------------------|
| PFX-0       | Permanent marking pen – fine tip. | Black        | 12                   | 144                  |
| PFX-2       | Permanent marking pen – fine tip. | Red          | 12                   | 144                  |