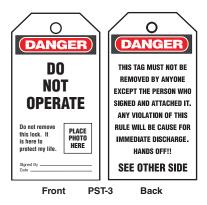

## **Self-Laminating Photo Tags**

- Semi-rigid plastic tags with polyester laminate to protect photos and other written data are 3.00"W x 5.75"H (76.00mm x 146.00mm) with a .38" (9.00mm) brass grommet for greater strength and durability
- Tags have write-on surface and can be attached with a lockout device or with a Panduit PLT2S nylon tie (50 lb. loop tensile strength) supplied with each tag
- · Package consists of five tags and five cable ties
- Can be clearly identified with Panduit permanent marking pens