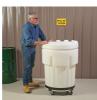

# PIG™ Overpack Dolly

PAK414 For 95 & 110 gal. Overpack, 800 lb. Load Capacity

Wide-base design helps ensure stability during transport of overpacks or rapid response with your PIG Overpack Spill Kit.

- Wide-base design helps keep overpacks stable during transport
- Heavy-duty rolled steel construction holds up to 800 lb.
- Lockable casters keep overpack stationary, even on uneven surfaces