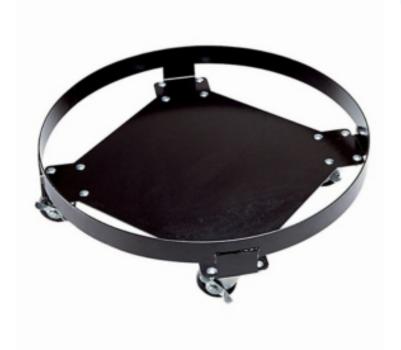

# PIG™ Overpack Dolly

PAK414 For 95 & 110 gal. Overpack, 800 lb. Load Capacity

Wide-base design helps ensure stability during transport of overpacks or rapid response with your PIG Overpack Spill Kit.

- Wide-base design helps keep overpacks stable during transport
- Heavy-duty rolled steel construction holds up to 800 lb.
- Lockable casters keep overpack stationary, even on uneven surfaces

# **Specifications**

| Wheels Included             | Yes                                    |
|-----------------------------|----------------------------------------|
| Material                    | Steel                                  |
| Special Feature             | Lockable Wheels                        |
| Use With                    | 95 & 110 gal. Overpack                 |
| Color                       | Black                                  |
| Dimensions                  | ext. dia. 27.13" x 6.5" H              |
| Load Capacity UDL           | 800 lbs.                               |
| Use With Flammables         | No                                     |
| Sold as                     | 1 each                                 |
| Weight                      | 28 lbs.                                |
| NSN (National Stock Number) | 4235-01-443-6348                       |
| # per Pallet                | 10                                     |
| Composition                 | Dolly - Steel<br>Casters - Hard Rubber |