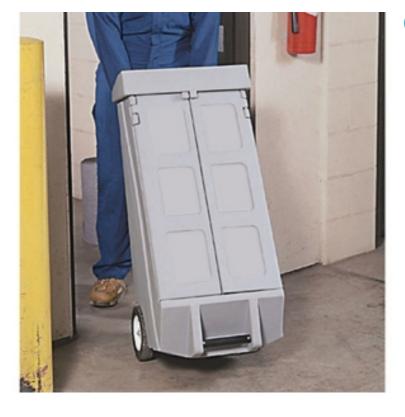

## PIG® Empty Cart

PAK311 Container - Polyethylene Wheels - Plastic, (2) 8" HDPE Wheels w/ FPVC Tires, 1 each

Swing out front doors make it easy to get to the supplies you need.

- Stock with PIG absorbents to make your own mobile spill kit, or use as a general maintenance cart
- 8" wheels roll easily over uneven surfaces
- Narrow width fits easily through doors and aisles
- Lockable for added security
- Top and bottom handles for easy carrying