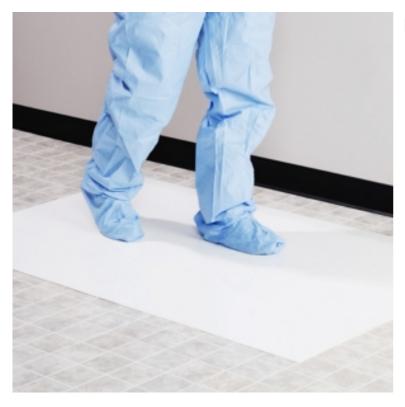

## PIG® Sticky Steps® Mat

MAT567 36" x 60", 120 sheets

Multi-sheet floor mat grabs grime from shoes and wheels to keep dirt out of offices, cleanrooms and other areas where clean floors are vital.

- High-tack disposable mat pulls dirt and debris from shoes and wheels to prevent tracking into offices
- Used sheets tear off easily and individually
- Numbered pull-tab system shows when you're running low
- Low-profile pack adheres to floor with easy-touse backing
- Each 4 mil polyethylene sheet is nonallergenic, nonodorous and nondrying