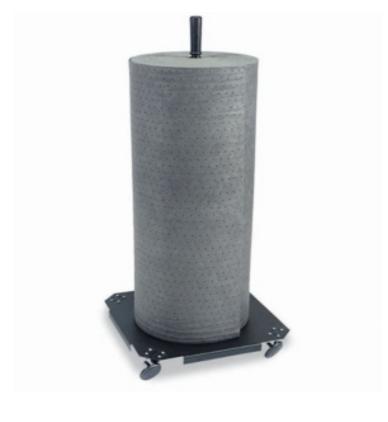

## Vertical Holder for PIG® Mat Roll

GEN249 For Rolls up to 36" W x 20" Dia., Latex-Free

No more lugging around large rolls of mat - let our Vertical Mat Roll Holder do all the work! No-tip, swivel casters and top hand grip are easy to use.

- No-tip swivel wheel casters allow holder to move freely in any direction
- Constructed of powder-coated, hot-rolled steel with a comfortable handle
- For use with any PIG Mat Roll up to 36" W x 20" diameter
- 3"-high platform is low enough for easy mat positioning