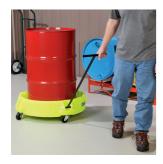

## Handle

DRM787 For Spill Drum Dolly

Add this handle to your Spill Drum Dolly to make it even more mobile.

- Handle makes it easier to move your Spill Drum Dolly (available separately)
- Welded steel construction provides long life in harsh conditions