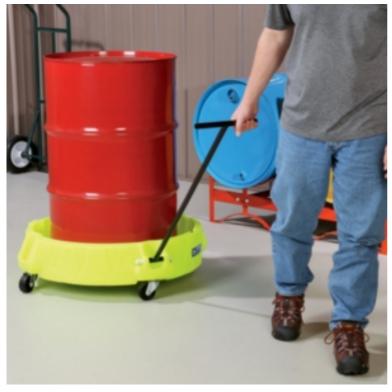

## Handle

DRM787 For Spill Drum Dolly

Add this handle to your Spill Drum Dolly to make it even more mobile.

- Handle makes it easier to move your Spill Drum Dolly (available separately)
- Welded steel construction provides long life in harsh conditions