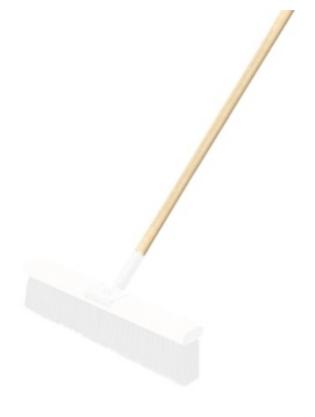

## Handle for PRO-SWEEP™ Broom

CLN279 For PRO-SWEEP Broom

Heavy-duty, hardwood handle lasts a lifetime without twisting or breaking.

- Designed for use with PRO-SWEEP Broom Head (CLN278)
- Stays tight and intact in braced broom head

## **Specifications**

| Style                | Handle                  |  |  |
|----------------------|-------------------------|--|--|
| Use With             | PRO-SWEEP Broom         |  |  |
| Color                | Sand                    |  |  |
| Dimensions           | ext. dia. 1.13" x 60" L |  |  |
| Handle Length        | ext. dia. 1.13" x 60" L |  |  |
| Sold as              | 1 each                  |  |  |
| Weight               | 2 lbs.                  |  |  |
| # per Pallet         | 600                     |  |  |
| Composition          | Wood                    |  |  |
| UNSPSC               | 47131609                |  |  |
| Pigalog® Page Number | Page 293                |  |  |