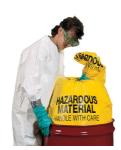

## **Polyethylene Disposal Bags**

BAG206 Holds 55 gal., Handle with Care, 25 bags

Confidently bag hazardous or contaminated waste for disposal.

- Tough polyethylene bags resist punctures, tearing and blowouts
- Ideal for lining 55-gallon drums or for temporary storage of saturated absorbents and other waste
- Durable 6 mil thickness
- Bright yellow bags come in your choice of two legends: "Caution - Handle With Care" and "Hazardous Material - Handle With Care"