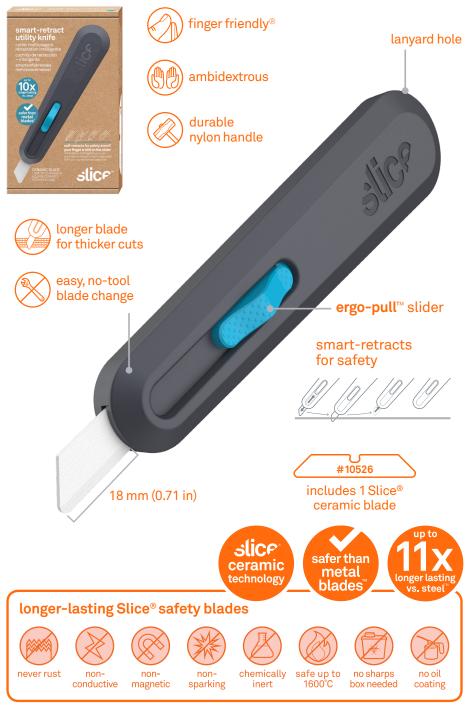

# **Smart-Retracting Utility Knife**

# WITH SLICE® CERAMIC BLADE

## Why Slice®?

- Slice patented safety blades are safer than traditional blades
- Slice blades last up to 11.2x longer than steel blades
- fewer blade changes means less downtime and fewer injuries
- Slice blades never rust, do not conduct electricity, are non-sparking, and are non-magnetic
- · Slice blades are oil and lubricant free
- safer finger-friendly® edge cuts materials effectively
- blades do not require sharps box disposal and are 100 percent recyclable

#### **Specifications**

| SKU#          | 10558                                                                               |
|---------------|-------------------------------------------------------------------------------------|
| MSRP          | US\$24.99                                                                           |
| INNER/MASTER  | 6/24                                                                                |
| PACKAGED UNIT | 8-95142-10558-0<br>155.5 x 90 x 24.5 mm (102 g)<br>6.12 x 3.54 x 0.96 in (3.60 oz)  |
| INNER         | 2-08-95142-10558-4                                                                  |
| MASTER        | 5-08-95142-10558-5<br>43 x 18 x 22 cm (3.30 kg)<br>16.93 x 7.09 x 8.66 in (7.28 lb) |

#### **Technical**

| HANDLE<br>MATERIALS           | GFN, POM, stainless steel, carbon steel                           |
|-------------------------------|-------------------------------------------------------------------|
| REPLACEABLE<br>BLADE MATERIAL | zirconium oxide                                                   |
| HANDLE SIZE                   | 154 x 35.7 x 22 mm (66.6 g)<br>6.06 x 1.41 x 0.87 in<br>(2.35 oz) |
| BLADE SIZE                    | 65 x 12 x 1.3 mm (4.80 g)<br>2.56 x 0.47 x 0.05 in (0.17 oz)      |
| CUTTING DEPTH                 | 18 mm (0.71 in)                                                   |