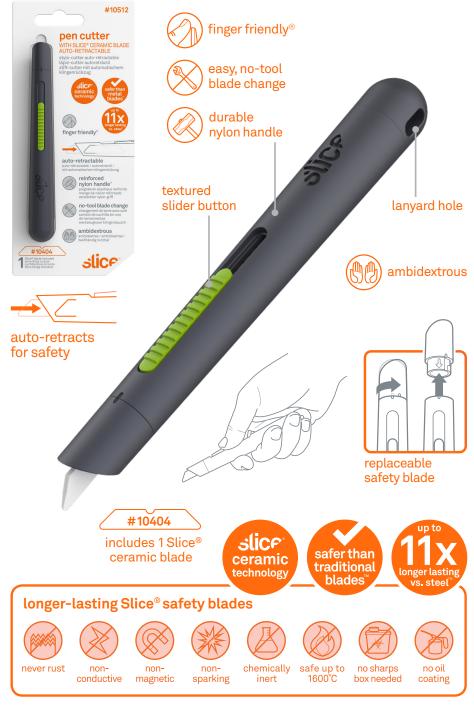

## Why Slice®?

- Slice patented safety blades are safer than traditional blades
- Slice blades last up to 11.2x longer than steel blades
- fewer blade changes means less downtime and fewer injuries
- Slice blades never rust, do not conduct electricity, are non-sparking, and are non-magnetic
- · Slice blades are oil and lubricant free
- safer finger-friendly® edge cuts materials effectively
- blades do not require sharps box disposal and are 100 percent recyclable

### **Specifications**

| 10512                                                                                   |
|-----------------------------------------------------------------------------------------|
| US\$12.99                                                                               |
| 12/192                                                                                  |
| 8-95142-10512-2<br>190 x 80 x 18.3 mm (40.4 g)<br>7.48 x 3.15 x 0.72 in (1.43 oz)       |
| 2-08-95142-10512-6                                                                      |
| 5-08-95142-10512-7<br>59 x 38 x 24 cm (8.4 kg)<br>23.23 x 14.96 x 9.45 in<br>(18.52 lb) |
|                                                                                         |

#### **Technical**

| HANDLE<br>MATERIALS           | ABS, GFN, POM, carbon steel                                           |
|-------------------------------|-----------------------------------------------------------------------|
| HANDLE SIZE                   | 133.5 x 17.35 x 17.35 mm<br>(29 g)<br>5.26 x 0.68 x 0.68 in (1.02 oz) |
| REPLACEABLE<br>BLADE MATERIAL | zirconium oxide                                                       |
| BLADE SIZE                    | 33.17 x 6.5 x 1.3 mm (0.9 g)<br>1.31 x 0.26 x 0.05 in (0.03 oz)       |
| CUTTING DEPTH                 | 11 mm (0.43 in)                                                       |

#### Compatibility

Slice® pen cutters are designed to work exclusively with Slice blades for optimal safety and function.

#10408