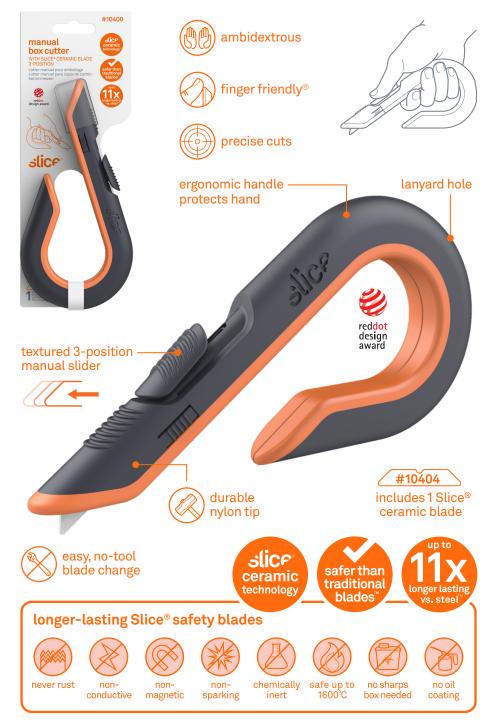

# **Manual Box Cutter**

## WITH SLICE® CERAMIC BLADE

## Why Slice®?

- · Slice patented safety blades are safer than traditional blades
- Slice blades last up to 11.2x longer than steel blades
- fewer blade changes means less downtime and fewer injuries
- Slice blades never rust, do not conduct electricity, are non-sparking, and are non-magnetic
- · Slice blades are oil and lubricant free
- safer finger-friendly® edge cuts materials effectively
- blades do not require sharps box disposal and are 100 percent recyclable