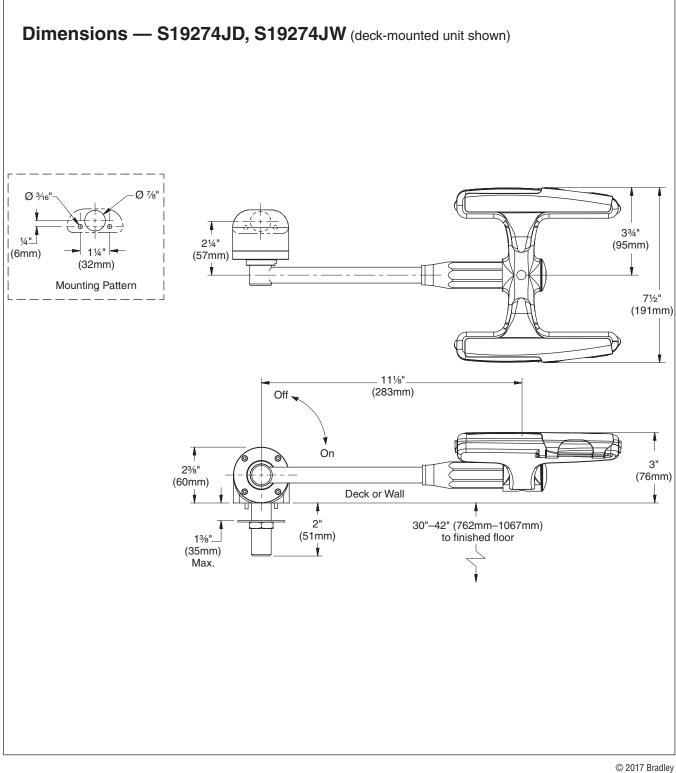

## S19274HD, S19274HDR, S19274HW, S19274JD, S19274JW Swing-Down Halo Eye and Eye/Face Wash Units

- Halo™ Delivers the Most Effective Eye/Face Washdown Coverage and Spray Pattern
- Exceeds American National Standard Z358.1 Specifications
- Durable, Ceramic Valve
- Precise 20° Swing-Down Activation
- Durable Anti-Rotational Deck-Mount or Wall-Mount Units
- · Chrome-Plated Brass on Exposed Piping and Fittings
- Fully-Assembled and Factory-Tested Eyewash or Eye/Face Wash with Hinged Dust Covers
- Universal Identification Sign and Inspection Tag Included
- Halo is Covered by One or More of the Following Patents: 9,700,484; 9,314,398; D662220; D673298; D662605; D685920. Other Patents Pending.