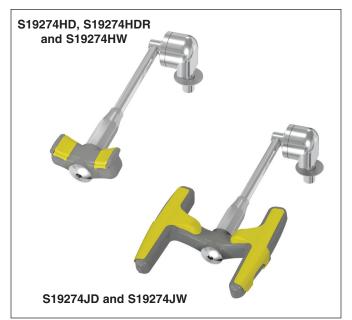

## S19274HD, S19274HDR, S19274HW, S19274JD, S19274JW Swing-Down Halo Eye and Eye/Face Wash Units

- Halo™ Delivers the Most Effective Eye/Face Washdown Coverage and Spray Pattern
- Exceeds American National Standard Z358.1 Specifications
- Durable, Ceramic Valve
- Precise 20° Swing-Down Activation
- Durable Anti-Rotational Deck-Mount or Wall-Mount Units
- · Chrome-Plated Brass on Exposed Piping and Fittings
- Fully-Assembled and Factory-Tested Eyewash or Eye/Face Wash with Hinged Dust Covers
- Universal Identification Sign and Inspection Tag Included
- Halo is Covered by One or More of the Following Patents: 9,700,484; 9,314,398; D662220; D673298; D662605; D685920. Other Patents Pending.

#### Water Supply

1⁄2" NPT.

Page 1 of 3 10/2/2017 This information is subject to change without notice. Bradley\_EyeFaceWash\_S19274HD\_HDR\_HW\_JD\_JW

| Model        | Description                                             |
|--------------|---------------------------------------------------------|
| □ \$19274HD  | Deck-Mount Swing-Down Halo Eyewash Unit                 |
| □ \$19274HDR | Deck-Mount Swing-Down Halo Eyewash Unit, Reduced Length |
| □ \$19274HW  | Wall-Mount Swing-Down Halo Eyewash Unit                 |
| □ \$19274JD  | Deck-Mount Swing-Down Halo Eye/Face Wash Unit           |
| □ \$19274JW  | Wall-Mount Swing-Down Halo Eye/Face Wash Unit           |
| □ \$19-2000  | Navigator EFX8 - Emergency Thermostatic Mixing Valve    |