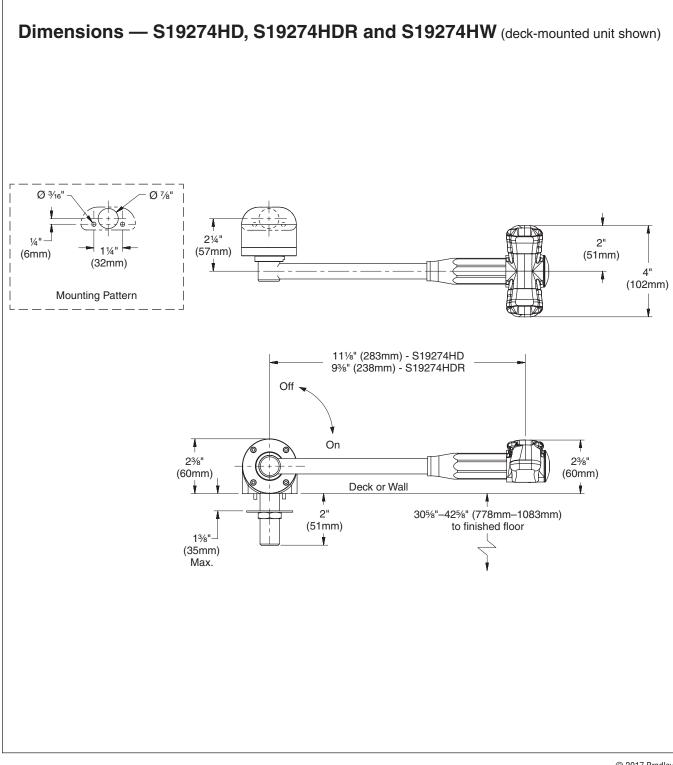

## S19274HD, S19274HDR, S19274HW, S19274JD, S19274JW Swing-Down Halo Eye and Eye/Face Wash Units

- Halo™ Delivers the Most Effective Eye/Face Washdown Coverage and Spray Pattern
- Exceeds American National Standard Z358.1 Specifications
- Durable, Ceramic Valve
- Precise 20° Swing-Down Activation
- Durable Anti-Rotational Deck-Mount or Wall-Mount Units
- · Chrome-Plated Brass on Exposed Piping and Fittings
- Fully-Assembled and Factory-Tested Eyewash or Eye/Face Wash with Hinged Dust Covers
- Universal Identification Sign and Inspection Tag Included
- Halo is Covered by One or More of the Following Patents: 9,700,484; 9,314,398; D662220; D673298; D662605; D685920. Other Patents Pending.