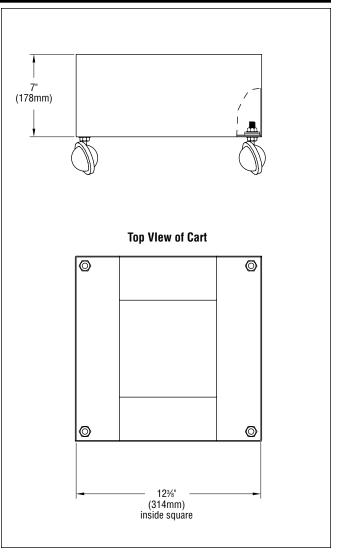

- Provides Transportation for Model S19-690, and S19-788 Series Portable Eye/Face Wash Tanks
- All Stainless Steel
- Easy-Roll Casters

Eyewash systems with jackets are not compatible with model S19-690A.

## **Specifications**

Four-wheel cart is all stainless steel with easy-roll casters.

| Model      | Description                                                                    |
|------------|--------------------------------------------------------------------------------|
| □ S19-690A | Four-Wheel Cart for S19-690 and S19-788 Series<br>Portable Eye/Face Wash Tanks |