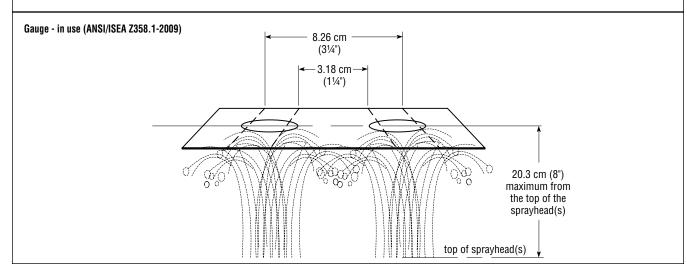

- Transparent Compliance Gauge Facilitates Weekly Inspection
- Testing Instructions Printed on Test Gauge
- Integral 8" (21cm) Scale Assists in Evaluation of Spray Pattern Height
- Spray Pattern Focal Points Easy to Align
- Illustration Compliant With American National Standard Z358.1-2009

## **Specifications**

Clear plastic 8" (21cm) ruler stamped with black text instructs how to test the eye or eye/face wash system. Text refers to ANSI Z358.1-2009 testing protocols to ensure that the emergency system complies with the standard's recommendations and is fully functional as intended by the manufacturer.