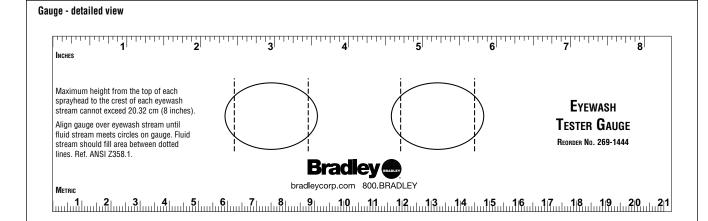

- Transparent Compliance Gauge Facilitates Weekly Inspection
- Testing Instructions Printed on Test Gauge
- Integral 8" (21cm) Scale Assists in Evaluation of Spray Pattern Height
- Spray Pattern Focal Points Easy to Align
- Illustration Compliant With American National Standard Z358.1-2009

## **Specifications**

Clear plastic 8" (21cm) ruler stamped with black text instructs how to test the eye or eye/face wash system. Text refers to ANSI Z358.1-2009 testing protocols to ensure that the emergency system complies with the standard's recommendations and is fully functional as intended by the manufacturer.