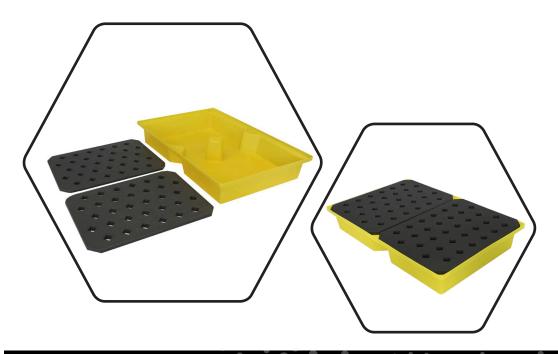

## PRODUCT OVERVIEW

Backed by our 3 year guarantee

A robust drip tray with removable grid which is ideal for the good housekeeping of small containers, ensuring drips and spills are contained.

- 100% polyethylene for chemical compatability
- UV Stabilised
- Removable plastic grid for easy clean-up