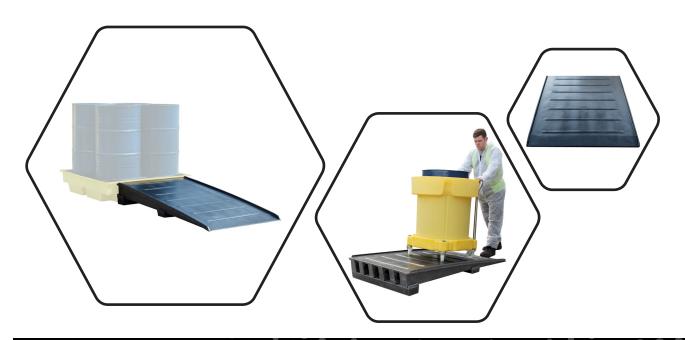

## Ramp (For Use With Drum Spill Pallets BP4L & BP4L) - BFR3

## PRODUCT OVERVIEW

Backed by our 3 year guarantee

A heavy duty ramp manufactured from 100% polyethylene to provide toughness and durability, it features grip runners and raised sides for additional stability

You will require an appropriate size/capacity fork lift truck to offload this item from the delivery vehicle. Our standard delivery doesn't include any offloading.

100% polyethylene for chemical compatability