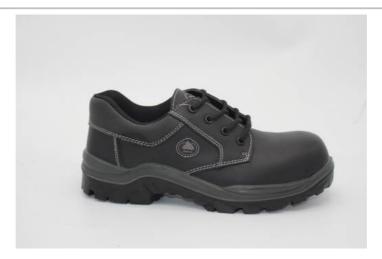

# **WALKMATE**

## **SGP NORFOLK 2 MF**

**Article number** 715-61089

**Size assortment** UK 2-13

**Construction** Poured

## **Features**

| Description           | Details                                                    |
|-----------------------|------------------------------------------------------------|
| Color                 | Black                                                      |
| Upper                 | Action leather fhc                                         |
| Lining                | Mesh-Black                                                 |
| Anti-penetration sole | Flexguard®-Penetration Resistance 1100N                    |
| Inlay sole            | PU-TPU stabilizer-Silicon pad in the back-<br>Antimicotic. |
| Safety Toecap         | Composite-Impact resistance 200 J                          |
| Mid Sole              | PU-Grey                                                    |
| Out Sole              | PU-Black                                                   |
| Fitting               | W                                                          |
| Standard              | EN 20345:2011<br>S3 SRA                                    |