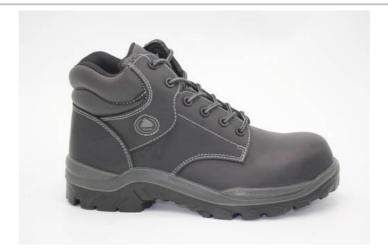

# **SGP STOCKHOLM 2 MF**

**Article number** 705-61096

**Size assortment** UK 2-13

**Construction** Poured

## **Features**

| Description           | Details                                                    |
|-----------------------|------------------------------------------------------------|
| Color                 | Black                                                      |
| Upper                 | Action Leather FHC                                         |
| Lining                | Mesh-Black                                                 |
| Anti-penetration sole | Flexguard®-Penetration Resistance 1100N                    |
| Inlay sole            | PU-TPU stabilizer-Silicon pad in the back-<br>Antimicotic. |
| Safety Toecap         | Composite-Impact resistance 200 J                          |
| Mid Sole              | PU-Grey                                                    |
| Out Sole              | PU-Black                                                   |
| Fitting               | W                                                          |
| Standard              | EN 20345:2011<br>S3 SRA                                    |
|                       |                                                            |