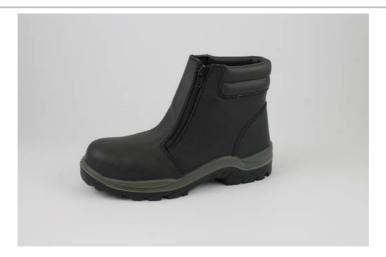

# **SGP JURONG 2 MF**

Article number 705-61088

**Size assortment** UK 2-13

**Construction** Poured

## **Features**

| Description           | Details                                                    |
|-----------------------|------------------------------------------------------------|
| Color                 | Black                                                      |
| Upper                 | Cow split leather (Barton Print)                           |
| Lining                | Mesh black                                                 |
| Anti-penetration sole | Flexguard®-Penetration Resistance 1100N                    |
| Inlay sole            | PU-TPU stabilizer-Silicon pad in the back-<br>Antimicotic. |
| Safety Toecap         | Composite-Impact resistance 200 J                          |
| Mid Sole              | PU-Grey                                                    |
| Out Sole              | PU-Black                                                   |
| Fitting               | W                                                          |
| Standard              | EN 20345:2011<br>S1PSRA                                    |