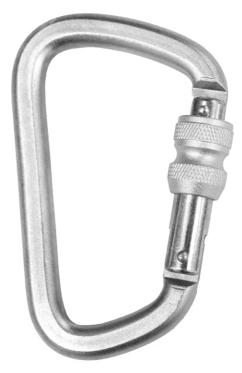

### Screwgate karabiner offset D

#### Features:

- Steel
- Zinc plated
- Screwgate
- Gate Opening: 20mm
- Overall Size: L 108mm, W 61mm, Ø 11mm
- Offset 'D'

Steel for strength.

Zinc plated for corrosion protection.

Screwgate closure

Hook free gate to minimise snagging.

### Specifications:

Size: L 108mm, W 61mm, Ø 11mm

EN Test Mass: n/a

Loading: 50kN major axis, 15kN minor axis, 15kN major axis - gate open

Conformity: EN362:2004 - M

Materials: Zinc plated steel

Weight (kg): 0.20