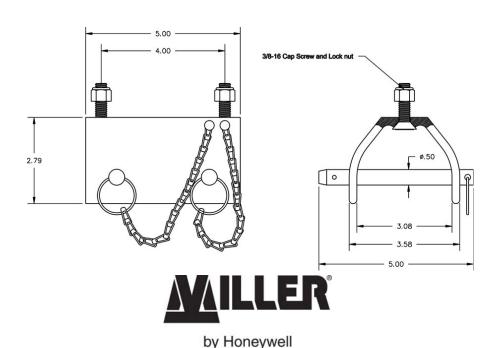

#### Materials.

General Construction: Extruded Aluminum
Finish (aluminum): Black Powder Coat
Hardware: Gr.5 Zinc Plated

#### Technical.

 Working Load:
 450lbs (204kg)

 Tensile Strength:
 5,000lbs (22kN)

 Weight:
 1.6lbs (.7kg)