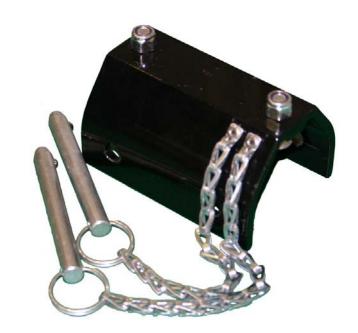

## **Description**

The DH-19/Winch Mount Bracket is required to mount winches and retrieval units to the DH-3 Adjustable One Piece Mast. Can be used in conjunction with the DH-AB-MILLER, DH-AP-8 or alone, depending upon winch and design application.