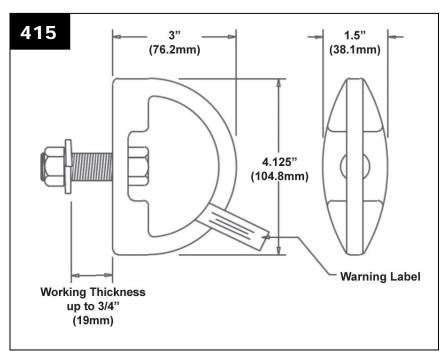

#### **Technical**

Max. Working Load: 400 lbs (181kg)
Tensile Strength: 5,000lbs (22kN)

| Model<br>No. | Description                                                                                                              | Material                  | Weight                 | Photo                                                                                                                                                                                                                                                                                                                                                                                                                                                                                                                                                                                                                                                                                                                                                                                                                                                                                                                                                                                                                                                                                                                                                                                                                                                                                                                                                                                                                                                                                                                                                                                                                                                                                                                                                                                                                                                                                                                                                                                                                                                                                                                          |
|--------------|--------------------------------------------------------------------------------------------------------------------------|---------------------------|------------------------|--------------------------------------------------------------------------------------------------------------------------------------------------------------------------------------------------------------------------------------------------------------------------------------------------------------------------------------------------------------------------------------------------------------------------------------------------------------------------------------------------------------------------------------------------------------------------------------------------------------------------------------------------------------------------------------------------------------------------------------------------------------------------------------------------------------------------------------------------------------------------------------------------------------------------------------------------------------------------------------------------------------------------------------------------------------------------------------------------------------------------------------------------------------------------------------------------------------------------------------------------------------------------------------------------------------------------------------------------------------------------------------------------------------------------------------------------------------------------------------------------------------------------------------------------------------------------------------------------------------------------------------------------------------------------------------------------------------------------------------------------------------------------------------------------------------------------------------------------------------------------------------------------------------------------------------------------------------------------------------------------------------------------------------------------------------------------------------------------------------------------------|
| 415          | D-bolt anchor with hardware (1/2" grade 8 bolt, lockwasher and nut); accommodates working thicknesses up to 3/4" (19mm)  | Drop Forge<br>Alloy Steel | 1 lb. 5 oz<br>(0.6kg)  | Š                                                                                                                                                                                                                                                                                                                                                                                                                                                                                                                                                                                                                                                                                                                                                                                                                                                                                                                                                                                                                                                                                                                                                                                                                                                                                                                                                                                                                                                                                                                                                                                                                                                                                                                                                                                                                                                                                                                                                                                                                                                                                                                              |
| 416          | D-bolt anchor with hardware (5/8" grade 8 bolt, lockwasher and nut); accommodates working thicknesses up to 4" (101.6mm) | Drop Forge<br>Alloy Steel | 1 lb. 8 oz<br>(0.7kg)  |                                                                                                                                                                                                                                                                                                                                                                                                                                                                                                                                                                                                                                                                                                                                                                                                                                                                                                                                                                                                                                                                                                                                                                                                                                                                                                                                                                                                                                                                                                                                                                                                                                                                                                                                                                                                                                                                                                                                                                                                                                                                                                                                |
| 416SS        | D-bolt anchor with hardware (5/8" grade 8 bolt, lockwasher and nut); accommodates working thicknesses up to 4" (101.6mm) | Stainless<br>Steel        | 1 lb. 8 oz<br>(0.7kg)  | The state of the s |
| 417*         | D-bolt anchor without hardware (Note: User supplies mounting hardware – 5/8" grade 8 bolt, lockwasher and nut.)          | Drop Forge<br>Alloy Steel | 14.7 oz.<br>(0.4kg)    |                                                                                                                                                                                                                                                                                                                                                                                                                                                                                                                                                                                                                                                                                                                                                                                                                                                                                                                                                                                                                                                                                                                                                                                                                                                                                                                                                                                                                                                                                                                                                                                                                                                                                                                                                                                                                                                                                                                                                                                                                                                                                                                                |
| 417SS        | D-bolt anchor without hardware (Note: User supplies mounting hardware – 5/8" grade 8 bolt, lockwasher and nut.)          | Stainless<br>Steel        | 14.7 oz.<br>(0.4kg)    |                                                                                                                                                                                                                                                                                                                                                                                                                                                                                                                                                                                                                                                                                                                                                                                                                                                                                                                                                                                                                                                                                                                                                                                                                                                                                                                                                                                                                                                                                                                                                                                                                                                                                                                                                                                                                                                                                                                                                                                                                                                                                                                                |
| 418          | D-bolt anchor with hardware (3/4" grade 8 bolt, lockwasher and nut); accommodates working thicknesses up to 4" (101.6mm) | Drop Forge<br>Alloy Steel | 1 lb. 8 oz.<br>(0.7kg) |                                                                                                                                                                                                                                                                                                                                                                                                                                                                                                                                                                                                                                                                                                                                                                                                                                                                                                                                                                                                                                                                                                                                                                                                                                                                                                                                                                                                                                                                                                                                                                                                                                                                                                                                                                                                                                                                                                                                                                                                                                                                                                                                |
| 418SS/       | D-bolt anchor with hardware (3/4" grade 8 bolt, lockwasher and nut); accommodates working thicknesses up to 4" (101.6mm) | Stainless<br>Steel        | 1 lb. 5 oz.<br>(0.6kg) |                                                                                                                                                                                                                                                                                                                                                                                                                                                                                                                                                                                                                                                                                                                                                                                                                                                                                                                                                                                                                                                                                                                                                                                                                                                                                                                                                                                                                                                                                                                                                                                                                                                                                                                                                                                                                                                                                                                                                                                                                                                                                                                                |
| 419*         | D-bolt anchor without hardware (Note: User supplies mounting hardware – 3/4" grade 8 bolt, lockwasher and nut.)          | Drop Forge<br>Alloy Steel | 14.7 oz.<br>(0.4kg)    |                                                                                                                                                                                                                                                                                                                                                                                                                                                                                                                                                                                                                                                                                                                                                                                                                                                                                                                                                                                                                                                                                                                                                                                                                                                                                                                                                                                                                                                                                                                                                                                                                                                                                                                                                                                                                                                                                                                                                                                                                                                                                                                                |
| 419SS/*      | D-bolt anchor without hardware (Note: User supplies mounting hardware – 3/4" grade 8 bolt, lockwasher and nut.)          | Stainless<br>Steel        | 1 lb.<br>(0.5kg)       |                                                                                                                                                                                                                                                                                                                                                                                                                                                                                                                                                                                                                                                                                                                                                                                                                                                                                                                                                                                                                                                                                                                                                                                                                                                                                                                                                                                                                                                                                                                                                                                                                                                                                                                                                                                                                                                                                                                                                                                                                                                                                                                                |
| *Length of   | *Length of bolt may vary to accommodate different working thicknesses                                                    |                           |                        |                                                                                                                                                                                                                                                                                                                                                                                                                                                                                                                                                                                                                                                                                                                                                                                                                                                                                                                                                                                                                                                                                                                                                                                                                                                                                                                                                                                                                                                                                                                                                                                                                                                                                                                                                                                                                                                                                                                                                                                                                                                                                                                                |