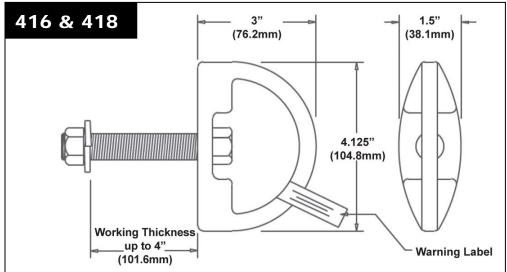

#### **Technical**

Max. Working Load: 400 lbs (181kg)
Tensile Strength: 5,000lbs (22kN)

| Model<br>No. | Description                                                                                                              | Material                  | Weight                 | Photo                                                                                                                                                                                                                                                                                                                                                                                                                                                                                                                                                                                                                                                                                                                                                                                                                                                                                                                                                                                                                                                                                                                                                                                                                                                                                                                                                                                                                                                                                                                                                                                                                                                                                                                                                                                                                                                                                                                                                                                                                                                                                                                          |
|--------------|--------------------------------------------------------------------------------------------------------------------------|---------------------------|------------------------|--------------------------------------------------------------------------------------------------------------------------------------------------------------------------------------------------------------------------------------------------------------------------------------------------------------------------------------------------------------------------------------------------------------------------------------------------------------------------------------------------------------------------------------------------------------------------------------------------------------------------------------------------------------------------------------------------------------------------------------------------------------------------------------------------------------------------------------------------------------------------------------------------------------------------------------------------------------------------------------------------------------------------------------------------------------------------------------------------------------------------------------------------------------------------------------------------------------------------------------------------------------------------------------------------------------------------------------------------------------------------------------------------------------------------------------------------------------------------------------------------------------------------------------------------------------------------------------------------------------------------------------------------------------------------------------------------------------------------------------------------------------------------------------------------------------------------------------------------------------------------------------------------------------------------------------------------------------------------------------------------------------------------------------------------------------------------------------------------------------------------------|
| 415          | D-bolt anchor with hardware (1/2" grade 8 bolt, lockwasher and nut); accommodates working thicknesses up to 3/4" (19mm)  | Drop Forge<br>Alloy Steel | 1 lb. 5 oz<br>(0.6kg)  | Š                                                                                                                                                                                                                                                                                                                                                                                                                                                                                                                                                                                                                                                                                                                                                                                                                                                                                                                                                                                                                                                                                                                                                                                                                                                                                                                                                                                                                                                                                                                                                                                                                                                                                                                                                                                                                                                                                                                                                                                                                                                                                                                              |
| 416          | D-bolt anchor with hardware (5/8" grade 8 bolt, lockwasher and nut); accommodates working thicknesses up to 4" (101.6mm) | Drop Forge<br>Alloy Steel | 1 lb. 8 oz<br>(0.7kg)  |                                                                                                                                                                                                                                                                                                                                                                                                                                                                                                                                                                                                                                                                                                                                                                                                                                                                                                                                                                                                                                                                                                                                                                                                                                                                                                                                                                                                                                                                                                                                                                                                                                                                                                                                                                                                                                                                                                                                                                                                                                                                                                                                |
| 416SS        | D-bolt anchor with hardware (5/8" grade 8 bolt, lockwasher and nut); accommodates working thicknesses up to 4" (101.6mm) | Stainless<br>Steel        | 1 lb. 8 oz<br>(0.7kg)  | The state of the s |
| 417*         | D-bolt anchor without hardware (Note: User supplies mounting hardware – 5/8" grade 8 bolt, lockwasher and nut.)          | Drop Forge<br>Alloy Steel | 14.7 oz.<br>(0.4kg)    |                                                                                                                                                                                                                                                                                                                                                                                                                                                                                                                                                                                                                                                                                                                                                                                                                                                                                                                                                                                                                                                                                                                                                                                                                                                                                                                                                                                                                                                                                                                                                                                                                                                                                                                                                                                                                                                                                                                                                                                                                                                                                                                                |
| 417SS        | D-bolt anchor without hardware (Note: User supplies mounting hardware – 5/8" grade 8 bolt, lockwasher and nut.)          | Stainless<br>Steel        | 14.7 oz.<br>(0.4kg)    |                                                                                                                                                                                                                                                                                                                                                                                                                                                                                                                                                                                                                                                                                                                                                                                                                                                                                                                                                                                                                                                                                                                                                                                                                                                                                                                                                                                                                                                                                                                                                                                                                                                                                                                                                                                                                                                                                                                                                                                                                                                                                                                                |
| 418          | D-bolt anchor with hardware (3/4" grade 8 bolt, lockwasher and nut); accommodates working thicknesses up to 4" (101.6mm) | Drop Forge<br>Alloy Steel | 1 lb. 8 oz.<br>(0.7kg) |                                                                                                                                                                                                                                                                                                                                                                                                                                                                                                                                                                                                                                                                                                                                                                                                                                                                                                                                                                                                                                                                                                                                                                                                                                                                                                                                                                                                                                                                                                                                                                                                                                                                                                                                                                                                                                                                                                                                                                                                                                                                                                                                |
| 418SS/       | D-bolt anchor with hardware (3/4" grade 8 bolt, lockwasher and nut); accommodates working thicknesses up to 4" (101.6mm) | Stainless<br>Steel        | 1 lb. 5 oz.<br>(0.6kg) |                                                                                                                                                                                                                                                                                                                                                                                                                                                                                                                                                                                                                                                                                                                                                                                                                                                                                                                                                                                                                                                                                                                                                                                                                                                                                                                                                                                                                                                                                                                                                                                                                                                                                                                                                                                                                                                                                                                                                                                                                                                                                                                                |
| 419*         | D-bolt anchor without hardware (Note: User supplies mounting hardware – 3/4" grade 8 bolt, lockwasher and nut.)          | Drop Forge<br>Alloy Steel | 14.7 oz.<br>(0.4kg)    |                                                                                                                                                                                                                                                                                                                                                                                                                                                                                                                                                                                                                                                                                                                                                                                                                                                                                                                                                                                                                                                                                                                                                                                                                                                                                                                                                                                                                                                                                                                                                                                                                                                                                                                                                                                                                                                                                                                                                                                                                                                                                                                                |
| 419SS/*      | D-bolt anchor without hardware (Note: User supplies mounting hardware – 3/4" grade 8 bolt, lockwasher and nut.)          | Stainless<br>Steel        | 1 lb.<br>(0.5kg)       |                                                                                                                                                                                                                                                                                                                                                                                                                                                                                                                                                                                                                                                                                                                                                                                                                                                                                                                                                                                                                                                                                                                                                                                                                                                                                                                                                                                                                                                                                                                                                                                                                                                                                                                                                                                                                                                                                                                                                                                                                                                                                                                                |
| *Length of   | *Length of bolt may vary to accommodate different working thicknesses                                                    |                           |                        |                                                                                                                                                                                                                                                                                                                                                                                                                                                                                                                                                                                                                                                                                                                                                                                                                                                                                                                                                                                                                                                                                                                                                                                                                                                                                                                                                                                                                                                                                                                                                                                                                                                                                                                                                                                                                                                                                                                                                                                                                                                                                                                                |