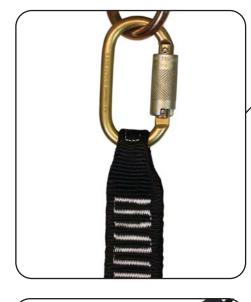

## **DESCRIPTION**

ClimbTech's CTB LDR-BAS (Basic Rescue Ladder) is equipped with a fast drop in 18' foot ladder with a locking ANSI steel carabiner for quick attachment. The fast drop in system features a simple but rugged roll top bag with reflective lettering. This highly visible bag makes this rescue ladder easy to find in emergency situations.

## **MATERIALS**

**Ladder** Nylon Webbing ANSI Carabiner Zinc Plated Steel **Deployment Bag**Ballistic Nylon