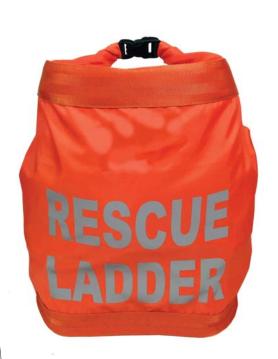

## **DESCRIPTION**

ClimbTech's CTB LDR-BAS (Basic Rescue Ladder) is equipped with a fast drop in 18' foot ladder with a locking ANSI steel carabiner for quick attachment. The fast drop in system features a simple but rugged roll top bag with reflective lettering. This highly visible bag makes this rescue ladder easy to find in emergency situations.

## **MATERIALS**

**Ladder** Nylon Webbing ANSI Carabiner Zinc Plated Steel **Deployment Bag**Ballistic Nylon