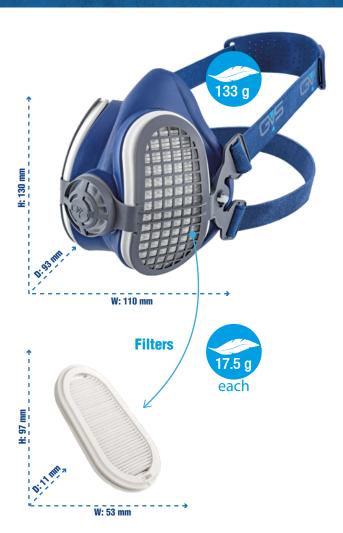

# ELIPSE® HALF-FACE MASK + HESPA® P3 DUST (R) Filters

FILTER TECHNOLOGY

**Encapsulation** (patented technology) 645 mm; lenght of actual media in each filter

#### Material

- Mask: Medical grade TPE Conforms to ISO 10993-10: 2010 for irritations. Mask body latex and silicone free, odour free.
  Valve Body in Nylon, Inhalation/Exhalation diaphragm in Silicone.
  4 point adjustable elasticated head and neck strap with comfort pad in TPE.
- Filters: Mechanical type multi-layer HESPA Synthetic media with TPE flexible overmolded / encapsulated.

# **Production**

United Kingdom 100% of filters NaCl Tested

| Code                       | Description                                  | Quantity                  |
|----------------------------|----------------------------------------------|---------------------------|
| SPR299 (S/M<br>SPR501 (M/L |                                              | 10 pcs. per<br>box        |
| SPR316                     | Elipse P3 replacement filters                | 10 sets of 2 pcs. per box |
| SPM001                     | Elipse Dust Mask Carry Case<br>(Belt holder) | 10 sets per<br>box        |
| SPM414                     | Portacount Face Fit Kit adaptor              | 10 sets per<br>box        |