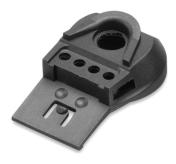

## SA-29

SLOT ADAPTOR SA-29 FOR SLOTTED SAFETY CAPS Ref. WELSA29\_

Product specifications

Slot adaptor for slotted safety caps. Accepts face shields, screens and visors. Use for Elvex SC-50, MSA V-Guard Advance and HDPE, North (A29, A59,A69,A79). For Fibre Metal caps use Quick Slot (QS-29) with SA-29.

Material: Nylon

COLOR Black

SIZE No size

| Product's highlights & user's benefits                                               |
|--------------------------------------------------------------------------------------|
| Fits slotted safety caps.                                                            |
| Slot adaptors provide a fixed channel for the visor bracket arm to slide in and out. |
| For use with Elvex VB-10 and VB-30 visor<br>brackets.                                |
| Dielectric construction.                                                             |