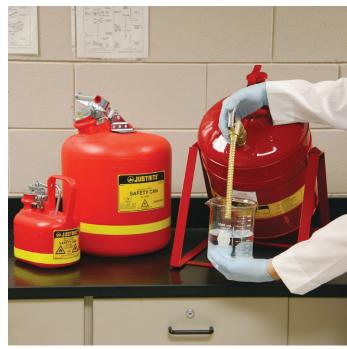

## **Safety Dispensing Containers**

Same benefits of our classic Type I safety cans, but also include faucets for safe dispensing of hazardous liquids into small flasks and beakers

- All styles are FM-approved
- Fill spouts feature self-closing pressure-relief caps and stainless-steel flame arresters
- · Self-closing faucets provide trouble-free dispensing
- Polyethylene Safety Dispensing Cans provide superb corrosion protection, and a unique current-carrying carbon insert embedded into the container allows for proper grounding
- Steel & Poly Shelf Cans have a faucet mounted 2-in (51-mm) above the bottom to eliminate the need to lift the cans during dispensing
- **Steel-Tilt Cans** have a faucet on top and the can rests in a sturdy metal cradle. Cradle base measures 13.8125- by 14-in (351-mm x 356-mm).

Tilt cradle allows can to swing forward for dispensing while holding can securely on bench top.

| Description and Capacity                                                                          | Can OD x H                                                                                          | Approv/Lstg<br>Regulation | Red Can<br>Model | Yellow Can<br>Model | CA Prop 65 |
|---------------------------------------------------------------------------------------------------|-----------------------------------------------------------------------------------------------------|---------------------------|------------------|---------------------|------------|
| 2.5 gallon (9.5 L) steel safety shelf can with bottom faucet 08540                                | 11.75 x 11.5 in<br>298 x 292 mm                                                                     | FM                        | 7225140          | 7225240             |            |
| 2.5 gallon (9.5 L) steel safety shelf can with bottom faucet 08902                                |                                                                                                     |                           | 7225150          | 7225250             |            |
| 5 gallon (19 L) steel safety shelf can with bottom faucet 08540                                   | 11.75 x 16.875 in<br>298 x 429 mm                                                                   |                           | 7150140          | 7150240             |            |
| 5 gallon (19 L) steel safety shelf can with bottom faucet 08902                                   |                                                                                                     |                           | 7150150          | 7150250             |            |
| 5 gallon (19 L) tilt steel safety can with top faucet 08540 and stand                             | 11.75 x 15.875 in<br>298 x 403 mm                                                                   |                           | 7150146          |                     |            |
| 5 gallon (19 L) tilt steel safety can with top faucet 08902 and stand                             |                                                                                                     | FM, UL                    | 7150156          |                     |            |
| 5 gallon (19 L) steel safety can with top faucet 08540                                            | 11.75 x 15.875 in<br>298 x 403 mm<br>7.25 x 11.5 in<br>184 x 292 mm<br>11.5 x 17 in<br>292 x 432 mm |                           | 7150147          |                     |            |
| 5 gallon (19 L) steel safety can with top faucet 08902                                            |                                                                                                     |                           | 7150157          |                     |            |
| 1 gallon (4 L) oval polyethylene safety shelf can<br>with self-close stainless steel faucet 08919 |                                                                                                     |                           | 14169            | _                   |            |
| 5 gallon (19 L) polyethylene safety shelf can<br>with self-close bottom faucet 08540              |                                                                                                     | FM                        | 14545            |                     | <u>^</u>   |
| 5 gallon (19 L) polyethylene tilt safety can<br>with self-close faucet 08540 and stand            | 11.5 x 17 in<br>292 x 432 mm                                                                        |                           | 14535            |                     | <u>^</u>   |
| 5 gallon (19 L) polyethylene safety can<br>with self-close top faucet 08540                       |                                                                                                     |                           | 14540            |                     | <u>^</u>   |