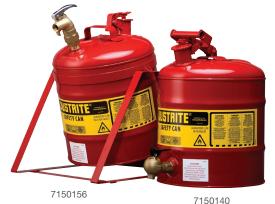

## **Safety Dispensing Containers**

Same benefits of our classic Type I safety cans, but also include faucets for safe dispensing of hazardous liquids into small flasks and beakers

- All styles are FM-approved
- Fill spouts feature self-closing pressure-relief caps and stainless-steel flame arresters
- · Self-closing faucets provide trouble-free dispensing
- Polyethylene Safety Dispensing Cans provide superb corrosion protection, and a unique current-carrying carbon insert embedded into the container allows for proper grounding
- Steel & Poly Shelf Cans have a faucet mounted 2-in (51-mm) above the bottom to eliminate the need to lift the cans during dispensing
- **Steel-Tilt Cans** have a faucet on top and the can rests in a sturdy metal cradle. Cradle base measures 13.8125- by 14-in (351-mm x 356-mm).

Tilt cradle allows can to swing forward for dispensing while holding can securely on bench top.

| Description and Capacity                                                                          | Can OD x H                                                                                          | Approv/Lstg<br>Regulation | Red Can<br>Model | Yellow Can<br>Model | CA Prop 65 |
|---------------------------------------------------------------------------------------------------|-----------------------------------------------------------------------------------------------------|---------------------------|------------------|---------------------|------------|
| 2.5 gallon (9.5 L) steel safety shelf can with bottom faucet 08540                                | 11.75 x 11.5 in<br>298 x 292 mm                                                                     | FM                        | 7225140          | 7225240             |            |
| 2.5 gallon (9.5 L) steel safety shelf can with bottom faucet 08902                                |                                                                                                     |                           | 7225150          | 7225250             |            |
| 5 gallon (19 L) steel safety shelf can with bottom faucet 08540                                   | 11.75 x 16.875 in<br>298 x 429 mm                                                                   |                           | 7150140          | 7150240             |            |
| 5 gallon (19 L) steel safety shelf can with bottom faucet 08902                                   |                                                                                                     |                           | 7150150          | 7150250             |            |
| 5 gallon (19 L) tilt steel safety can with top faucet 08540 and stand                             | 11.75 x 15.875 in<br>298 x 403 mm                                                                   |                           | 7150146          |                     |            |
| 5 gallon (19 L) tilt steel safety can with top faucet 08902 and stand                             |                                                                                                     | FM, UL                    | 7150156          |                     |            |
| 5 gallon (19 L) steel safety can with top faucet 08540                                            | 11.75 x 15.875 in<br>298 x 403 mm<br>7.25 x 11.5 in<br>184 x 292 mm<br>11.5 x 17 in<br>292 x 432 mm |                           | 7150147          |                     |            |
| 5 gallon (19 L) steel safety can with top faucet 08902                                            |                                                                                                     |                           | 7150157          |                     |            |
| 1 gallon (4 L) oval polyethylene safety shelf can<br>with self-close stainless steel faucet 08919 |                                                                                                     |                           | 14169            | _                   |            |
| 5 gallon (19 L) polyethylene safety shelf can<br>with self-close bottom faucet 08540              |                                                                                                     | FM                        | 14545            |                     | <u>^</u>   |
| 5 gallon (19 L) polyethylene tilt safety can<br>with self-close faucet 08540 and stand            | 11.5 x 17 in<br>292 x 432 mm                                                                        |                           | 14535            |                     | <u>^</u>   |
| 5 gallon (19 L) polyethylene safety can<br>with self-close top faucet 08540                       |                                                                                                     |                           | 14540            |                     | <u>^</u>   |