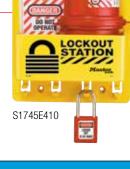

S1745E410

| Master Lock Model #                             |            |                                                                                  |
|-------------------------------------------------|------------|----------------------------------------------------------------------------------|
| 410RED<br>Zenex™<br>Thermoplastic<br>Padlock(s) | (Unfilled) | Description                                                                      |
| S1705P410                                       | S1700      | Contains: 1 – Padlock, 1 – 421 Hasp and 2 – Tags                                 |
| S1720E410                                       | S1700      | Contains: 2 – Padlocks, 4 – Tags, 2 – 491B and 2 – 493B Circuit Breaker Lockouts |
| S1745E410                                       | S1700      | Contains: 1 – Padlock, 1 – 488 Plug Lockout, and 1 – Tag                         |