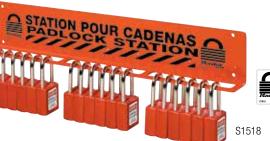

## **Heavy-Duty Padlock Racks**

- Heavy gauge steel with durable powder coat finish to ensure long life
- Includes labels in English, Spanish/English, and French/English

| Master Lock<br>Model # | Description                                               |
|------------------------|-----------------------------------------------------------|
| S1506                  | 6.25in wide x 3in tall x 1.5in deep. Holds 6-8 padlocks   |
| S1518                  | 17.5in wide x 3in tall x 1.5in deep. Holds 18-22 padlocks |