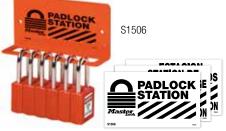

## **Heavy-Duty Padlock Racks**

- Heavy gauge steel with durable powder coat finish to ensure long life
- Includes labels in English, Spanish/English, and French/English

| Master Lock<br>Model # | Description                                               |
|------------------------|-----------------------------------------------------------|
| S1506                  | 6.25in wide x 3in tall x 1.5in deep. Holds 6-8 padlocks   |
| S1518                  | 17.5in wide x 3in tall x 1.5in deep. Holds 18-22 padlocks |