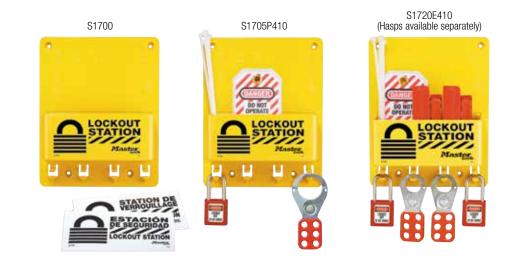

## **Compact Lockout Stations**

Compact Lockout Station Holds Machine Specific Lockout Devices and Padlocks Near Lockout Point

- > Durable construction for years of use in corrosive environments
- ► 4 hanger clips for safety padlocks or hasps
- ► Includes face labels in English, Spanish/English or French/English
- Available filled or unfilled
- ► Filled centers available with Zenex<sup>™</sup> Thermoplastic Safety Padlocks
- Measures 9-3/4in tall x 7-3/4in wide x 3-3/8in deep

| Master Lock Model #                             |            |                                                                                  |
|-------------------------------------------------|------------|----------------------------------------------------------------------------------|
| 410RED<br>Zenex™<br>Thermoplastic<br>Padlock(s) | (Unfilled) | Description                                                                      |
| S1705P410                                       | S1700      | Contains: 1 – Padlock, 1 – 421 Hasp and 2 – Tags                                 |
| S1720E410                                       | S1700      | Contains: 2 – Padlocks, 4 – Tags, 2 – 491B and 2 – 493B Circuit Breaker Lockouts |
| S1745E410                                       | S1700      | Contains: 1 – Padlock, 1 – 488 Plug Lockout, and 1 – Tag                         |