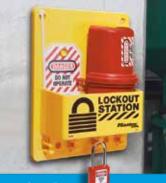

## **Compact Lockout Stations**

Compact Lockout Station Holds Machine Specific Lockout Devices and Padlocks Near Lockout Point

- > Durable construction for years of use in corrosive environments
- ► 4 hanger clips for safety padlocks or hasps
- ► Includes face labels in English, Spanish/English or French/English
- Available filled or unfilled
- ► Filled centers available with Zenex<sup>™</sup> Thermoplastic Safety Padlocks
- Measures 9-3/4in tall x 7-3/4in wide x 3-3/8in deep