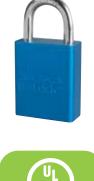

# Aluminum Safety Padlocks

Lightweight and durable aluminum body with anodized finish for Lockout/Tagout. Stands up to chemicals, temperature extremes, and is UV stable.

### **ALUMINUM SAFETY PADLOCK FEATURES**

- Durable padlock weighs 5 ounces, making it easy to carry
- Solid body construction stands up to physical abuse
- ▶ UV stable
- ➤ 1/4in diameter boron steel shackle with plated finish for corrosion resistance
- Available Keyed Different, Keyed Alike and Master Keyed

#### American Lock A1100 Series

- ► Available in 9 colors
- Durable anodized finish suitable for lockout in food processing facilities
- Over 10,000 key changes available