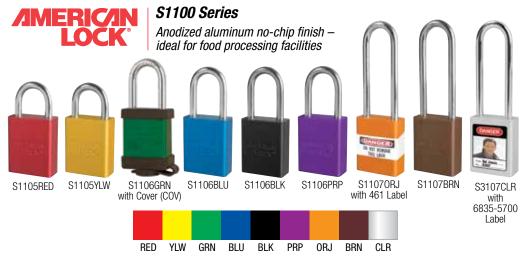

## **S-series Aluminum Safety Padlocks**

| Model #                                                                                   | Description                                                               | Vertical Shackle<br>Clearance (B) | Schematic             |
|-------------------------------------------------------------------------------------------|---------------------------------------------------------------------------|-----------------------------------|-----------------------|
| S1100 Series Anod                                                                         | ized Aluminum Padlocks                                                    |                                   |                       |
| 1.5in Wide, 1.820in I                                                                     | High Anodized Aluminum Body. Shackle Dimensions: A: 1/4in C: 3/           | /4in                              |                       |
| S1105RED                                                                                  | Keyed Different                                                           | 1in                               | A -   C -   B B V   - |
| S1105REDCOV                                                                               | Keyed Different with Extreme Environment Safety Padlock                   |                                   |                       |
| S1105KARED                                                                                | Keyed Alike                                                               |                                   |                       |
| S1105MKRED                                                                                | Master Keyed                                                              |                                   |                       |
| S1105KAMKRED                                                                              | Keyed Alike, Master Keyed                                                 |                                   |                       |
| S1106RED                                                                                  | Keyed Different, Extra Length Shackle                                     | 1-1/2in                           |                       |
| S1106KARED                                                                                | Keyed Alike                                                               |                                   |                       |
| S1106MKRED                                                                                | Master Keyed                                                              |                                   |                       |
| S1106KAMKRED                                                                              | Keyed Alike, Master Keyed                                                 |                                   |                       |
| S1107RED                                                                                  | Keyed Different, Extra Length Shackle                                     | 3in                               |                       |
| S1107KARED                                                                                | Keyed Alike                                                               |                                   |                       |
| S1107MKRED                                                                                | Master Keyed                                                              |                                   |                       |
| Also available as 6-p                                                                     | in; A1165, A1166, A1167                                                   |                                   |                       |
| Nine Color Options: Add Desired Color Suffix: RED, YLW, GRN, BLU, BLK, PRP, ORJ, BRN, CLR |                                                                           |                                   |                       |
| S101                                                                                      | Extreme Environment Safety Padlock Covers; bag of 12 covers – see page 15 |                                   |                       |
| 6835-5700                                                                                 | Photo ID labels for S1100/A1100 series padlocks – 1-1/4in W x 1-3/4in T   |                                   |                       |
| 461                                                                                       | Padlock labels with clear overlaminate (50 pk.) - 5in W x 1in T           |                                   |                       |