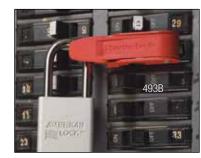

## Grip Tight<sup>™</sup> Circuit Breaker Lockout

Simplicity Combined with Durability for Effective Lockout

- > Secure and simple mounting for a solid lockout. Holds tight with simple thumb turn and clamping handle
- Different profiles intended to accommodate unique breaker sizes
  - Model 491B fits tall and wide breaker toggles
  - Model 493B fits standard height and some common tie-bar toggles

| Master Lock<br>Model # | Description                                                  |
|------------------------|--------------------------------------------------------------|
| 491B                   | Circuit Breaker Lockout – tall and wide toggles              |
| 493B                   | Circuit Breaker Lockout – standard single and double toggles |
| 506                    | Set of each device – one 491B and one 493B                   |