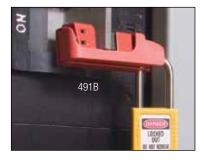

## Grip Tight<sup>™</sup> Circuit Breaker Lockout

Simplicity Combined with Durability for Effective Lockout

- > Secure and simple mounting for a solid lockout. Holds tight with simple thumb turn and clamping handle
- Different profiles intended to accommodate unique breaker sizes
  - Model 491B fits tall and wide breaker toggles
  - Model 493B fits standard height and some common tie-bar toggles

| Master Lock<br>Model # | Description                                                  |
|------------------------|--------------------------------------------------------------|
| 491B                   | Circuit Breaker Lockout – tall and wide toggles              |
| 493B                   | Circuit Breaker Lockout – standard single and double toggles |
| 506                    | Set of each device – one 491B and one 493B                   |