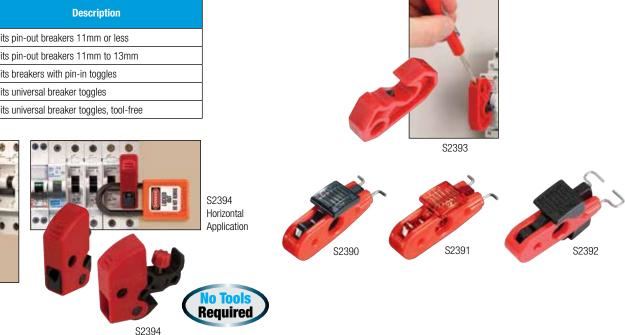

## **Miniature Circuit Breaker Lockouts** Locks Out Most Miniature ISO/DIN Circuit Breakers Found Throughout the World

- S2390 fits standard width toggle openings. Pin out. Black Handle
- ► S2391 fits wide toggle openings. Pin out. Red Handle
- S2394 features thumb-turn dial screw for easy attachment no tools needed!

| Master Lock<br>Model # | Description                               |
|------------------------|-------------------------------------------|
| S2390                  | Fits pin-out breakers 11mm or less        |
| S2391                  | Fits pin-out breakers 11mm to 13mm        |
| S2392                  | Fits breakers with pin-in toggles         |
| S2393                  | Fits universal breaker toggles            |
| S2394                  | Fits universal breaker toggles, tool-free |

S2394

Side-by-Side

Application

- Works with all Master Lock and American Lock safety padlocks and most lockout hasps
- ► S2390, S2391, S2392 Patented devices
- S2394 Patent pending