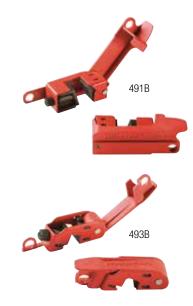

## Grip Tight<sup>™</sup> Circuit Breaker Lockout

Simplicity Combined with Durability for Effective Lockout

- > Secure and simple mounting for a solid lockout. Holds tight with simple thumb turn and clamping handle
- Different profiles intended to accommodate unique breaker sizes
  - Model 491B fits tall and wide breaker toggles
  - Model 493B fits standard height and some common tie-bar toggles

| Master Lock<br>Model # | Description                                                  |
|------------------------|--------------------------------------------------------------|
| 491B                   | Circuit Breaker Lockout – tall and wide toggles              |
| 493B                   | Circuit Breaker Lockout – standard single and double toggles |
| 506                    | Set of each device – one 491B and one 493B                   |