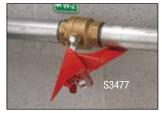

#### S3476/S3477 1/4 Turn Ball Valve Lockout

Fits manual, quarter turn ball valve handles to protect against accidental opening. Easy to use one piece design locks valve in OFF position. Two rows of lock out points allow for a secure fit.

| Master Lock<br>Model # | Description                                               |
|------------------------|-----------------------------------------------------------|
| S3476                  | Fits valves between 1/4in (6.35mm) to 1in (25mm) diameter |
| S3477                  | Fits valves between 1-1/4in (31mm) to 3in (76mm)          |