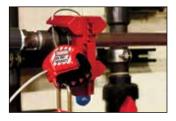

#### S3068 Seal Tight™ Handle-On Lockout

Metal device clamps tight on handle stop. Defies corrosive environments and extreme temperatures.

#### S3081 Adjustable Lockout

Works with S806 cable lockout device for the most secure fit.

| Master<br>Lock<br>Model # | Description                                                                               | For Valve<br>Diameters of: |
|---------------------------|-------------------------------------------------------------------------------------------|----------------------------|
| S3068                     | Seal Tight <sup>™</sup> Handle-On Ball Valve Lockout 5-3/4in L<br>x 2-1/8in W x 2-1/2in H | 1/4in to 4in               |
| 468L                      | Seal Tight™ Handle-Off Lockout, 11-1/2in H x<br>12-3/4in W x 2-1/2in D                    | 3/8in to 4in               |
| S3081                     | Adjustable Ball Valve Lockout                                                             | 1/2in to 2in               |