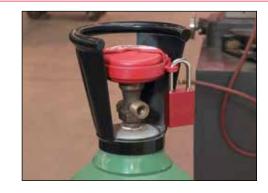

## **Pressurized Gas Valve Lockout**

#### Fits Pressurized Gas Valves

- Patented design works with valve guard in place
- ► Fits virtually all pressurized gas valve handles up to 3in diameter
- ► Compact size easily stored when not being used
- Accepts any Master Lock or American Lock Safety Padlock
- ➤ Works with lockout hasps for multiple worker lockout

| Master<br>Lock<br>Model # | Description                   | Depth | Stem<br>Opening |
|---------------------------|-------------------------------|-------|-----------------|
| S3910                     | Pressurized Gas Valve Lockout | 1in   | 1-5/8in         |