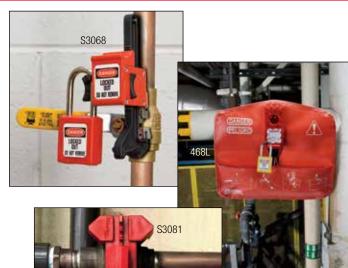

#### S3068 Seal Tight™ Handle-On Lockout

Metal device clamps tight on handle stop. Defies corrosive environments and extreme temperatures.

# 468L Seal Tight<sup>™</sup> Handle-Off Lockout

Device encloses the valve stem, with the handle removed, to make accidental reactivation virtually impossible. Operates in extreme temperatures.

#### S3081 Adjustable Lockout

Works with S806 cable lockout device for the most secure fit.

| Master<br>Lock<br>Model # | Description                                                                               | For Valve<br>Diameters of: |
|---------------------------|-------------------------------------------------------------------------------------------|----------------------------|
| S3068                     | Seal Tight <sup>™</sup> Handle-On Ball Valve Lockout 5-3/4in L<br>x 2-1/8in W x 2-1/2in H | 1/4in to 4in               |
| 468L                      | Seal Tight™ Handle-Off Lockout, 11-1/2in H x<br>12-3/4in W x 2-1/2in D                    | 3/8in to 4in               |
| S3081                     | Adjustable Ball Valve Lockout                                                             | 1/2in to 2in               |