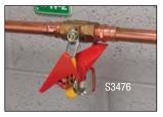

#### S3476/S3477 1/4 Turn Ball Valve Lockout

Fits manual, quarter turn ball valve handles to protect against accidental opening. Easy to use one piece design locks valve in OFF position. Two rows of lock out points allow for a secure fit.

| Master Lock<br>Model # | Description                                               |
|------------------------|-----------------------------------------------------------|
| S3476                  | Fits valves between 1/4in (6.35mm) to 1in (25mm) diameter |
| S3477                  | Fits valves between 1-1/4in (31mm) to 3in (76mm)          |