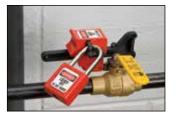

#### S3476/S3477 1/4 Turn Ball Valve Lockout

Fits manual, quarter turn ball valve handles to protect against accidental opening. Easy to use one piece design locks valve in OFF position. Two rows of lock out points allow for a secure fit.

| Master Lock<br>Model # | Description                                               |
|------------------------|-----------------------------------------------------------|
| S3476                  | Fits valves between 1/4in (6.35mm) to 1in (25mm) diameter |
| S3477                  | Fits valves between 1-1/4in (31mm) to 3in (76mm)          |