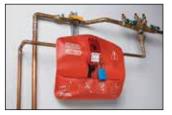

# 468L Seal Tight<sup>™</sup> Handle-Off Lockout

Device encloses the valve stem, with the handle removed, to make accidental reactivation virtually impossible. Operates in extreme temperatures.

#### S3081 Adjustable Lockout

Works with S806 cable lockout device for the most secure fit.

| Master<br>Lock<br>Model # | Description                                                                               | For Valve<br>Diameters of: |
|---------------------------|-------------------------------------------------------------------------------------------|----------------------------|
| S3068                     | Seal Tight <sup>™</sup> Handle-On Ball Valve Lockout 5-3/4in L<br>x 2-1/8in W x 2-1/2in H | 1/4in to 4in               |
| 468L                      | Seal Tight™ Handle-Off Lockout, 11-1/2in H x<br>12-3/4in W x 2-1/2in D                    | 3/8in to 4in               |
| S3081                     | Adjustable Ball Valve Lockout                                                             | 1/2in to 2in               |