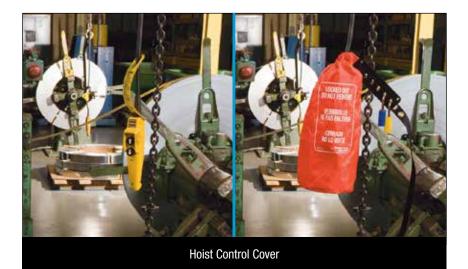

## Hoist Cover Effectively Covers Hoist Controls

- ► The cinch sack offers broad application solutions
- ► Insert PVC tubing (not available through Master Lock) to block access to hoist control buttons
- Flexible & durable rip-stop nylon bag fits easily in safety tool boxes
- Lock out with up to 6 padlocks or hasps

| Master Lock<br>Model # | Description                                      | Dimensions            |
|------------------------|--------------------------------------------------|-----------------------|
| 453L                   | Large Nylon Oversized Plug & Control Cover       | 7in dia. x 17in tall  |
| 453XL                  | Extra Large Nylon Oversized Plug & Control Cover | 10in dia. x 26in tall |