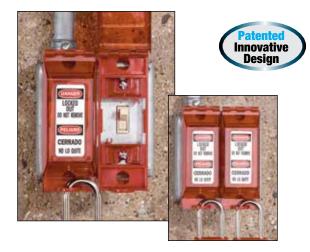

## **Universal Wall Switch Cover**

## Locks Out Both Toggle and Decora® Paddle Wall Switches

- Patented design assures switch is kept on or off
- ► Hinges open for unobstructed normal operation of switch
- ► Includes English/Spanish and English/French labels

| Model # | Description                 |
|---------|-----------------------------|
| 496B    | Universal Wall Switch Cover |
|         |                             |