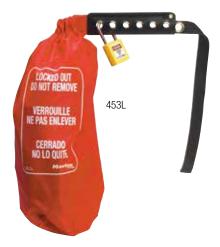

## Hoist Cover Effectively Covers Hoist Controls

- ► The cinch sack offers broad application solutions
- ► Insert PVC tubing (not available through Master Lock) to block access to hoist control buttons
- Flexible & durable rip-stop nylon bag fits easily in safety tool boxes
- Lock out with up to 6 padlocks or hasps

| Master Lock<br>Model # | Description                                      | Dimensions            |
|------------------------|--------------------------------------------------|-----------------------|
| 453L                   | Large Nylon Oversized Plug & Control Cover       | 7in dia. x 17in tall  |
| 453XL                  | Extra Large Nylon Oversized Plug & Control Cover | 10in dia. x 26in tall |