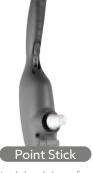

## **COMPATIBLE STICK**

|                     | Air-Cushion Stick                                                                |                     | 6-Head Stick                                                               |                     | Point Stick                 |
|---------------------|----------------------------------------------------------------------------------|---------------------|----------------------------------------------------------------------------|---------------------|-----------------------------|
|                     | Altern X 7.1cm X 4.2cm                                                           |                     | Acm X 8cm X 2cm                                                            |                     | A Stem X 3.3cm X 4.2cm      |
| Material            | <ul><li>Red : ABS Plastic</li><li>Black : Silicone</li></ul>                     | Material            | <ul> <li>Red : ABS Plastic</li> <li>Black : Silicone(Anti-germ)</li> </ul> | Material            | ABS Plastic                 |
| Applicable<br>Model | CM-05 / CM-07                                                                    | Applicable<br>Model | CM-05 / CM-07                                                              | Applicable<br>Model | CM-05 / CM-07               |
| Massage             | Soft - Percussion                                                                | Massage             | Hard - Percussion                                                          | Massage             | Hard - Percussion           |
| Characteristic      | • Air-pumping type massage stick                                                 | Characteristic      | • Wide area massage                                                        | Characteristic      | Focused massage             |
| On body             | $\cdot$ Where there is more bone than flesh                                      |                     | • Where a strong massage is needed                                         |                     | • Acupuncture-like effect   |
|                     | <ul> <li>Where bones are close to wrists,<br/>feet, fingers and knees</li> </ul> |                     | <ul> <li>On body where there is more flesh<br/>Than bone</li> </ul>        |                     | Increased blood circulation |
| Application         | Shoulder Arm Wrist & Hand<br>Waist Back Knee Foot                                | Application         | ack Waist Feet Calf                                                        | Application         |                             |