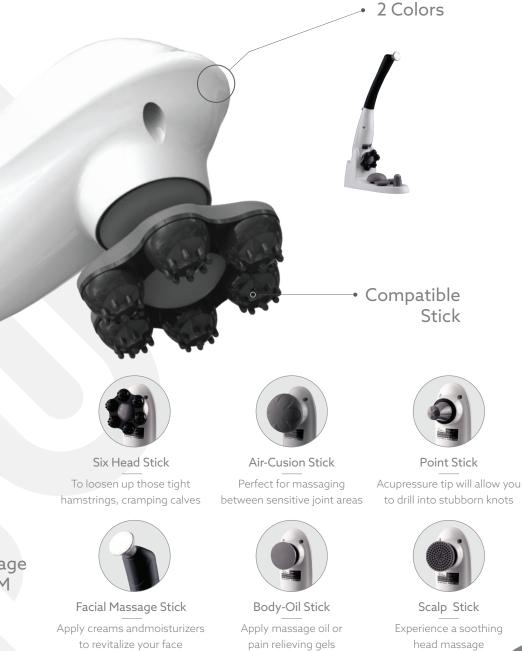

2 Colors

for a week For 90 Minutes charging

Compatible Stick

To loosen up those tight hamstrings, cramping calves

Individual Box Massager · 3 massager stick Manual · Adapter · Stand

between sensitive joint areas

Acupressure tip will allowyou to drill into stubborn knots

Box