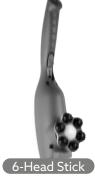

## **COMPATIBLE STICK**

|                     | Air-Cushion Stick                                                                |                     | 6-Head Stick                                                               |                     | Point Stick                 |
|---------------------|----------------------------------------------------------------------------------|---------------------|----------------------------------------------------------------------------|---------------------|-----------------------------|
|                     | Altern X 7.1cm X 4.2cm                                                           |                     | Acm X 8cm X 2cm                                                            |                     | A Stem X 3.3cm X 4.2cm      |
| Material            | <ul><li>Red : ABS Plastic</li><li>Black : Silicone</li></ul>                     | Material            | <ul> <li>Red : ABS Plastic</li> <li>Black : Silicone(Anti-germ)</li> </ul> | Material            | ABS Plastic                 |
| Applicable<br>Model | CM-05 / CM-07                                                                    | Applicable<br>Model | CM-05 / CM-07                                                              | Applicable<br>Model | CM-05 / CM-07               |
| Massage             | Soft - Percussion                                                                | Massage             | Hard - Percussion                                                          | Massage             | Hard - Percussion           |
| Characteristic      | • Air-pumping type massage stick                                                 | Characteristic      | • Wide area massage                                                        | Characteristic      | Focused massage             |
| On body             | $\cdot$ Where there is more bone than flesh                                      |                     | • Where a strong massage is needed                                         |                     | • Acupuncture-like effect   |
|                     | <ul> <li>Where bones are close to wrists,<br/>feet, fingers and knees</li> </ul> |                     | <ul> <li>On body where there is more flesh<br/>Than bone</li> </ul>        |                     | Increased blood circulation |
| Application         | Shoulder Arm Wrist & Hand<br>Waist Back Knee Foot                                | Application         | ack Waist Feet Calf                                                        | Application         |                             |