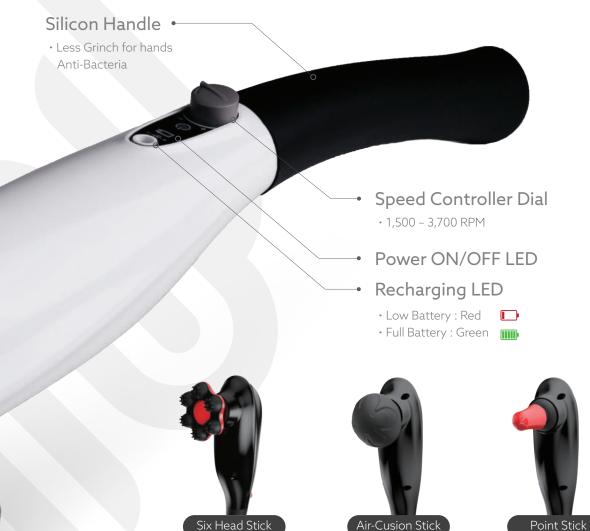

Speed Controller Dial • 1,500 - 3,700 RPM

Power ON/OFF LED • Recharging LED •

Low Battery : Red

• Full Battery : Green 🎹

Silicon Handle

• Less Grinch for hands Anti-Bacteria 

 Vibration

 Face Massage