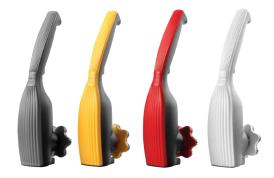

Neck·back·legs·feet

Trigger point therapy, reflexology & acupressure

Charging input On/Off power light

Power Button •

— Flat / Self Standing

• New CM-03 Massager Can Stand Itself

4 Different Colors
 · Gray / Yellow / Red / White

#### Color

Red, White, Gray, Yellow