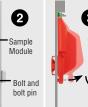

#### **Centurion Easy On-site Sample Module Exchange Calibration**

Every 6 months, Alcolizer will send a calibrated replacement Sample Module.

Unscrew the bolt. Push the Angle to lift off the replacement bolt pin. Lower Module up, then in. slightly then pull Tighten the bolt. the Module out. Do not over tighten.