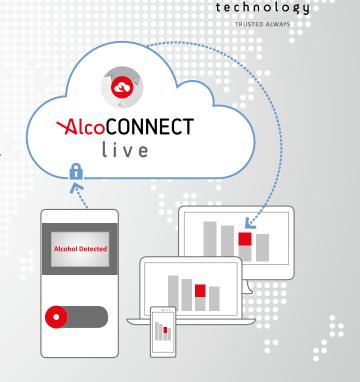

#### **OPTIONS**

- Numeric key pad
- Wi-Fi connection
- Printer, paper and label
- Swipe card
- AlcoCONNECT Live<sup>™</sup> Data Management

The Alcolizer AlcoCONNECT<sup>™</sup> Live Data Management system combines innovative testing technology with state-of-the-art business solutions. When combined with Centurion Zero Tolerance, Safety and Business Managers receive real-time, analysed test results from across their business.

- Secure, cloud-based test results storage
- 🖌 Remote monitoring
- 🧹 Real-time alerts
- Customised messaging on screen
- Access from anywhere in the world
- Automatic service and technical issue alerts delivered directly to Alcolizer Technology
- 🧹 Easy at-a-glance Graph and Map dashboards for quick review
- Multiple-location synchronisation