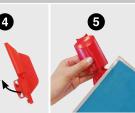

#### **Centurion Easy On-site Sample Module Exchange Calibration**

Every 6 months, Alcolizer will send a calibrated replacement Sample Module.

Unscrew the bolt. Push the Angle to lift off the replacement bolt pin. Lower Module up, then in. slightly then pull Tighten the bolt. the Module out. Do not over tighten.