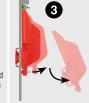

#### **Centurion Easy On-site Sample Module Exchange Calibration**

Every 6 months, Alcolizer will send a calibrated replacement Sample Module.

Unscrew the bolt. Push the Angle to lift off the replacement bolt pin. Lower Module up, then in. slightly then pull Tighten the bolt. the Module out. Do not over tighten.