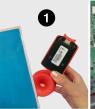

#### **Centurion Easy On-site Sample Module Exchange Calibration**

Every 6 months, Alcolizer will send a calibrated replacement Sample Module.

Unscrew the bolt. Push the Angle to lift off the replacement bolt pin. Lower Module up, then in. slightly then pull Tighten the bolt. the Module out. Do not over tighten.

Return the expired module back in the supplied post bag

Alcolizer technology TRUSTED ALWAYS

-