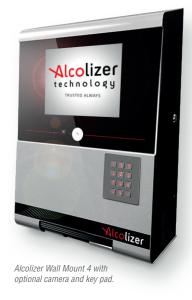

#### **UNPARALLELED CONNECTIVITY**

WM4 is the only wall mounted breath tester on the market today running unparalleled connectivity options supported "out-of-the-box" with an on-board ARM Cortex-A8 CPU and Programmable Colour Screen.

WM4 integrates with various third party workforce management and access control solutions via connectivity including (but not limited to): Keypad, Swipe card, WIEGAND, Live Secure Reporting, USB and RS232.

You can set WM4 to: store your test data; send an email when an exception test occurs; direct your employee should they fail the test; integrate with your site management system and deliver relevant data live to your desktop.