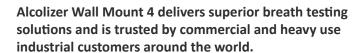

# Wall Mount 4

alcohol tester

# **INDUSTRY'S MOST ACCURATE** WALL MOUNT BREATH TESTER

- Fast testing of high volume workforces
- Efficient, reliable, durable operation
- Highly configurable to your Alcohol and Other Drugs (AOD) test program
- Instant results to management
- Self calibrating every 24 hours
- Serviced by factory trained technicians

## KEEP YOUR WORKFORCE AT WORK WITH ACCURATE, FAST READINGS

The efficient and robust Wall Mount 4 (WM4) operates 24 hours a day in conditions ranging from-5°C to +40°C.

With on-board NATA Certified reference gas and daily auto self-calibration, the WM4 is arguably the most accurate alcohol breath tester, day-in, day-out anywhere in the world. Australian Standards certifies Alcolizer to service annually and still comply to AS3547.